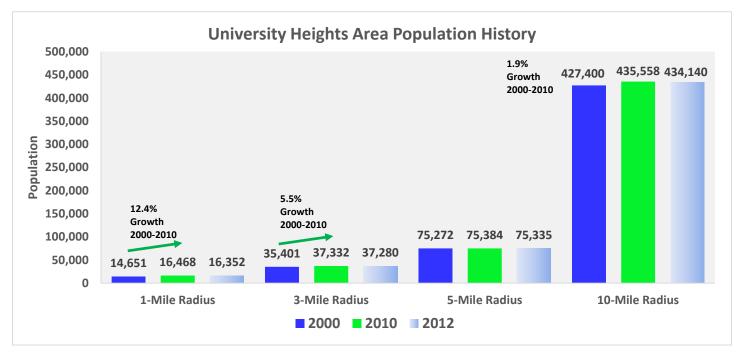

### **Population Statistics Since 2000**

The most recent population estimate currently stands at 16,352 for the 41076 Zip Code. Within one mile of UH there was 15.4% population growth between 2000 and 2010. This growth flattened out in the period from 2010 to 2012, but the overall population was preserved despite the economic headwinds experienced after 2008. In the three mile radius, about 5.5% population growth was experienced and currently amounts to 37,280. The five mile radius population remained constant at about 75,300 for the period running from 2000 through 2012. For the entire 10-mile target market area, the population grew by about 1.9% from 2000 to 2010 and lost approximately 0.3% in the period spanning 2010 to 2012. These statistics are summarized in the following graph.