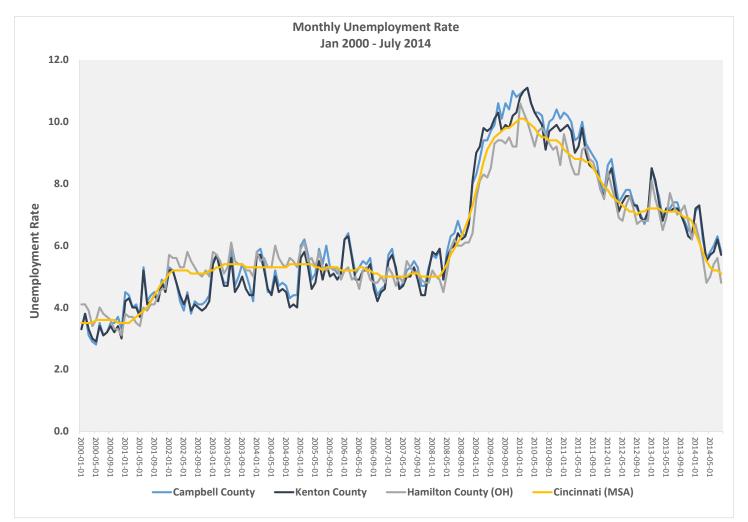

## **Income Statistics**

In the graph on the previous page, the estimated gross income of the 1-mile radius is about \$468 million and the total size of the 10-mile radius amounts to nearly \$12.9 billion. In the graph and table below, the relative size of the more affluent household segments are displayed along with the market size ranking of each of the 29 Zip Codes in this study.