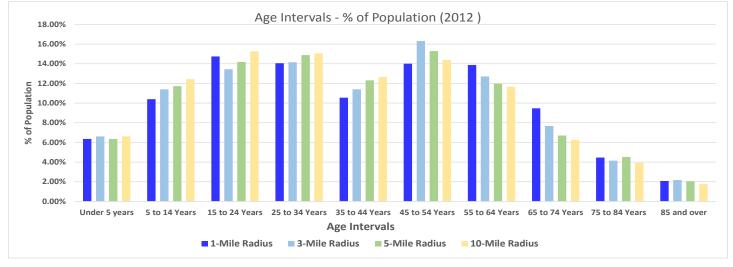

In the age interval graph, on the right above, it is apparent that the population in the 1-mile radius became older over the last several years due to a loss in population in the 35 to 44 year old interval (red dotted line) combined with gains for the 45 to 74 year old population intervals contained in the green dotted lines. When looking at the entire 10-mile radius the population of the older age groups are not as dominant when looking at locations further away from the target site. At the same time, there are increases in all of the age intervals between 5 year and 44 year olds as the radius increases. This becomes evident when looking at the graph below.