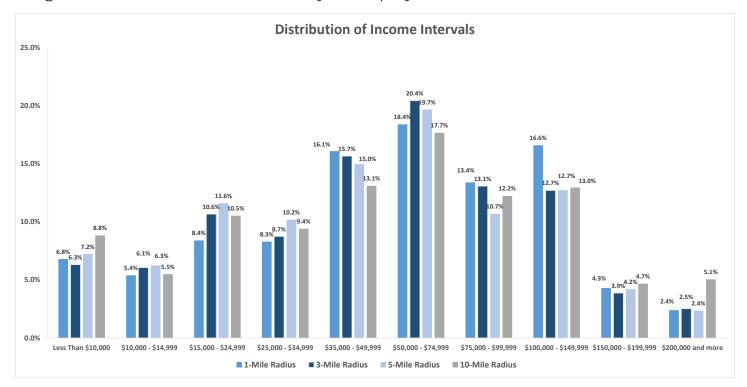

## **Income Statistics**

In the graph on the previous page, the estimated gross income of the 1-mile radius is about \$468 million and the total size of the 10-mile radius amounts to nearly \$12.9 billion. In the graph and table below, the relative size of the more affluent household segments are displayed along with the market size ranking of each of the 29 Zip Codes in this study.