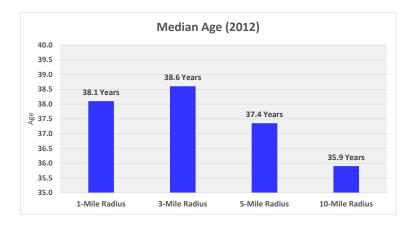

## Age Distribution

The analysis of the distribution can play an important role in developing business strategies for a location. For example, if the population of children under five is growing rapidly, then the area might be best served with more daycare centers. Conversely, if the population is aging, then an emphasis on eldercare businesses may be in order. In the case of the immediate vicinity of the target market area, the population has been aging since 2000. This is indicated by the median age for the one mile radius changing from 36.2 years to 38.1 years as of 2012. A very close analysis of the age group intervals will determine the forces at work behind this trend. The graphs below display the current age intervals along with the changes that have occurred over the last 12 years of available estimates.

The trend towards a younger median age as the distance from the target property increases is also demonstrated when looking at the median age for each radius as shown below. Further down the page, the bar graph demonstrates the target site's median age demographic in relation to the area.