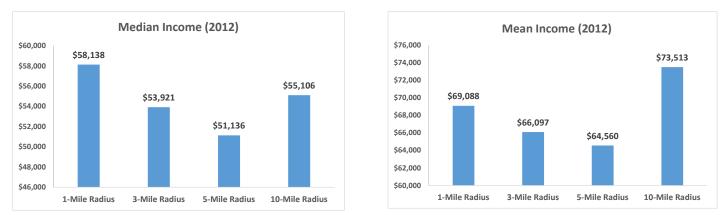

### **Target Market Income Statistics**

The households in the UH area had a median income of \$58,138 in 2012. That figure exceeds the medians of the 3, 5 and 10-mile zones. Approximately 23.3% of households in the 1-mile radius had incomes exceeding \$100,000 per year. According the Department of Health and Human Services, the poverty line for a family of four was set at \$23,050. Based upon this figure, approximately 20.6% of the households in the area were living near or below the poverty line. This statistic may have been skewed slightly higher due to the student population presumably living near NKU. The mean income for UH was \$69,088 for 2012. This is approximately \$4,400 per year lower than the mean income of \$73, 513 for the same period for the 10-mile radius.