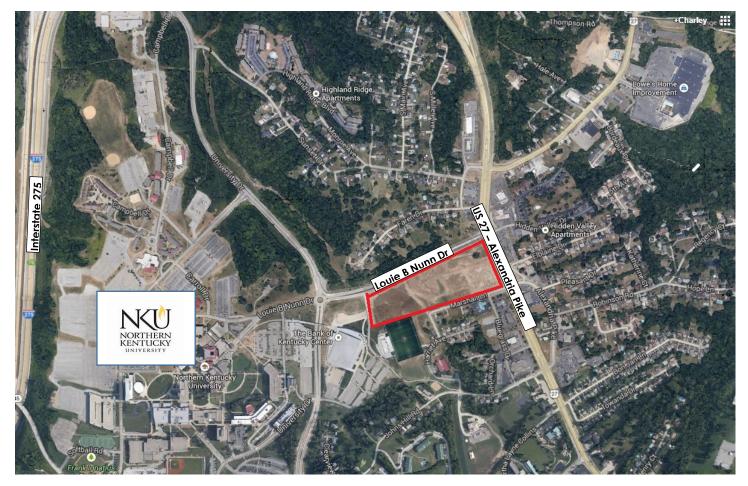

#### **Executive Summary**

CRE Demographics has investigated the potential market for the University Heights development project of Highland Heights, Kentucky consisting of the following general parameters: South west corner of Nunn Drive and Alexandria Pike,

#### Location

The target property, University Heights ("UH") is located in Highland Heights, Kentucky in Campbell County. UH is bounded by Louie B Nunn Drive to the north, Alexandria Pike (US 27) to the east, Marshall Lane to the south and is adjacent to the eastern boundary of Northern Kentucky University (NKU). NKU features a student enrollment of approximately 15,000 and 2,000 faculty and staff. The property is located approximately 0.6 miles east of Interstate 275 and is roughly 5.25 miles southeast of the Cincinnati Business District. The nearest major airport, Cincinnati/Northern Kentucky International Airport, is a 14.5 mile drive away from the site.