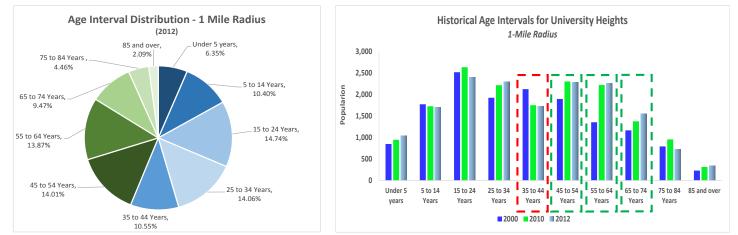

## Age Distribution

The analysis of the distribution can play an important role in developing business strategies for a location. For example, if the population of children under five is growing rapidly, then the area might be best served with more daycare centers. Conversely, if the population is aging, then an emphasis on eldercare businesses may be in order. In the case of the immediate vicinity of the target market area, the population has been aging since 2000. This is indicated by the median age for the one mile radius changing from 36.2 years to 38.1 years as of 2012. A very close analysis of the age group intervals will determine the forces at work behind this trend. The graphs below display the current age intervals along with the changes that have occurred over the last 12 years of available estimates.

In the age interval graph, on the right above, it is apparent that the population in the 1-mile radius became older over the last several years due to a loss in population in the 35 to 44 year old interval (red dotted line) combined with gains for the 45 to 74 year old population intervals contained in the green dotted lines. When looking at the entire 10-mile radius the population of the older age groups are not as dominant when looking at locations further away from the target site. At the same time, there are increases in all of the age intervals between 5 year and 44 year olds as the radius increases. This becomes evident when looking at the graph below.