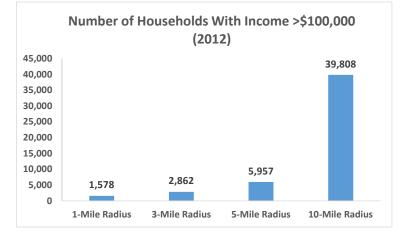

### **Target Market Income Statistics**

The households in the UH area had a median income of \$58,138 in 2012. That figure exceeds the medians of the 3, 5 and 10-mile zones. Approximately 23.3% of households in the 1-mile radius had incomes exceeding \$100,000 per year. According the Department of Health and Human Services, the poverty line for a family of four was set at \$23,050. Based upon this figure, approximately 20.6% of the households in the area were living near or below the poverty line. This statistic may have been skewed slightly higher due to the student population presumably living near NKU. The mean income for UH was \$69,088 for 2012. This is approximately \$4,400 per year lower than the mean income of \$73, 513 for the same period for the 10-mile radius.