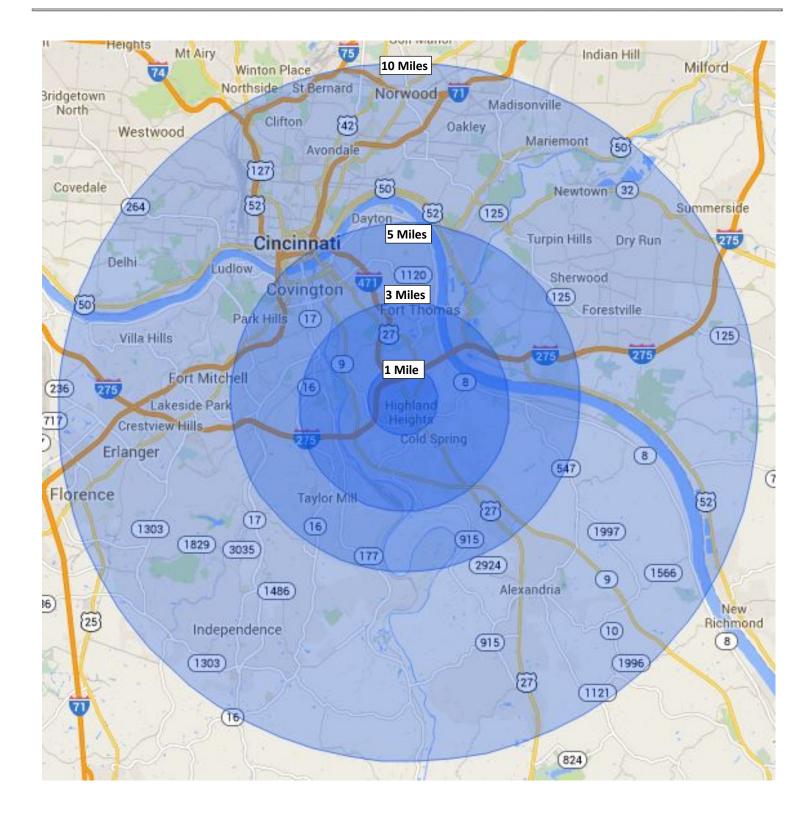

#### **Target Market Area**

In order to capture a comprehensive set of demographics for the surrounding area, a 10-mile radius from UH will be used. In setting a target market are of this size, two neighboring counties adjacent to Campbell County will be involved in this study – Kenton County, Kentucky and Hamilton County, Ohio. A map of the counties is displayed below.

As data is available, the target market will be examined using data from the US Census Bureau and other sources for the 29 populated Zip Codes within the target market area. The target market will also be further segmented using 1, 3, 5 and 10 mile radius figures. The 1mile radius of UH is encapsulated in the Zip Code 41076 (Newport, Kentucky). Therefore, the statistics for the immediate area of UH will

be generated from this Zip Code. The 29 Zip Codes and their associated cities and a map of the zones within the 10-mile radius are displayed below.

| Zip Code | City              | County   | Estimated Proximity <sup>(1)</sup> (Miles)<br>to University Heights |
|----------|-------------------|----------|---------------------------------------------------------------------|
| 41076    | Newport, KY       | Campbell | 0.00                                                                |
| 41015    | Latonia, KY       | Kenton   | 2.85                                                                |
| 41085    | Silver Grove, KY  | Campbell | 3.05                                                                |
| 41075    | Fort Thomas, KY   | Campbell | 4.58                                                                |
| 41071    | Newport, KY       | Campbell | 4.90                                                                |
| 41014    | Covington, KY     | Kenton   | 5.18                                                                |
| 41059    | Melbourne, KY     | Campbell | 5.38                                                                |
| 45230    | Cincinnati, OH    | Hamilton | 5.47                                                                |
| 41011    | Covington, KY     | Kenton   | 6.05                                                                |
| 45255    | Cincinnati, OH    | Hamilton | 6.09                                                                |
| 41073    | Bellevue, KY      | Campbell | 6.60                                                                |
| 41017    | Fort Mitchell, KY | Kenton   | 6.61                                                                |
| 45226    | Cincinnati, OH    | Hamilton | 6.67                                                                |
| 41074    | Dayton, KY        | Campbell | 7.07                                                                |
| 41001    | Alexandria, KY    | Campbell | 7.22                                                                |
| 45202    | Cincinnati, OH    | Hamilton | 7.25                                                                |
| 41016    | Covington, KY     | Kenton   | 7.75                                                                |
| 45203    | Cincinnati, OH    | Hamilton | 7.94                                                                |
| 45206    | Cincinnati, OH    | Hamilton | 8.31                                                                |
| 41051    | Independence, KY  | Kenton   | 8.38                                                                |
| 45208    | Cincinnati, OH    | Hamilton | 8.68                                                                |
| 45219    | Cincinnati, OH    | Hamilton | 8.95                                                                |
| 41018    | Erlanger, KY      | Kenton   | 9.03                                                                |
| 45207    | Cincinnati, OH    | Hamilton | 9.39                                                                |
| 45245    | Cincinnati, OH    | Hamilton | 9.45                                                                |
| 45214    | Cincinnati, OH    | Hamilton | 9.51                                                                |
| 45244    | Cincinnati, OH    | Hamilton | 9.78                                                                |
| 45209    | Cincinnati, OH    | Hamilton | 9.94                                                                |
| 45204    | Cincinnati, OH    | Hamilton | 9.96                                                                |