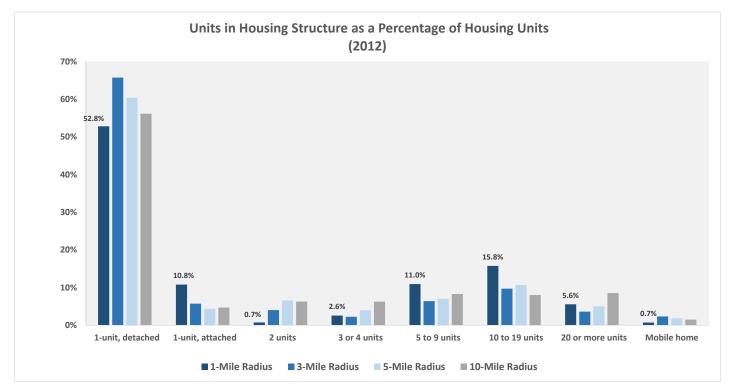

average household size of 2.25 people.

#### Age of Buildings

The housing structures in the immediate UH area tend to be much newer with over 45% of the housing structures built in the last 22 years (since 1990 in the data as of 2012). In all geographical segments of the target market area, there was very little new construction from the period spanning 2010 to 2012. This would be expected following the economic crisis that occurred in 2008. The graph on the next page illustrates these points.



## **Housing Statistics**



#### Units in Structure

The most dominant form of housing structure throughout the target market area is the detached single family home. Also, larger structures having 20 or more units in them occupy less than 10% of the market throughout the geographic segments.





**CRE** Demographics

#### **Foreclosure Statistics**

According to *RealtyTrac* the Zip Code (41076) covering the 1-mile radius of UH has a foreclosure rate of 0.04% as of September 2014. This is on par with the state of Kentucky's rate and Campbell County's rate. It is also on half of the current national rate of 0.08%. The national, state and county benchmarks are contained in the graph below.



The foreclosure rates for the Zip Codes in the entire target market area along with local and national benchmarks are in the table below.

| Zip Code | City          | Proximity<br>(Miles) | Foreclosure Rate |
|----------|---------------|----------------------|------------------|
| 41085    | Silver Grove  | 3.05                 | 0.79%            |
| 41014    | Covington     | 5.18