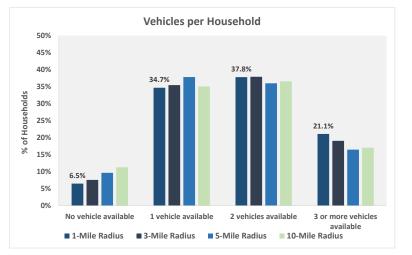

### **Target Market Income Statistics**

The households in the UH area had a median income of \$58,138 in 2012. That figure exceeds the medians of the 3, 5 and 10-mile zones. Approximately 23.3% of households in the 1-mile radius had incomes exceeding \$100,000 per year. According the Department of Health and Human Services, the poverty line for a family of four was set at \$23,050. Based upon this figure, approximately 20.6% of the households in the area were living near or below the poverty line. This statistic may have been skewed slightly higher due to the student population presumably living near NKU. The mean income for UH was \$69,088 for 2012. This is approximately \$4,400 per year lower than the mean income of \$73, 513 for the same period for the 10-mile radius.