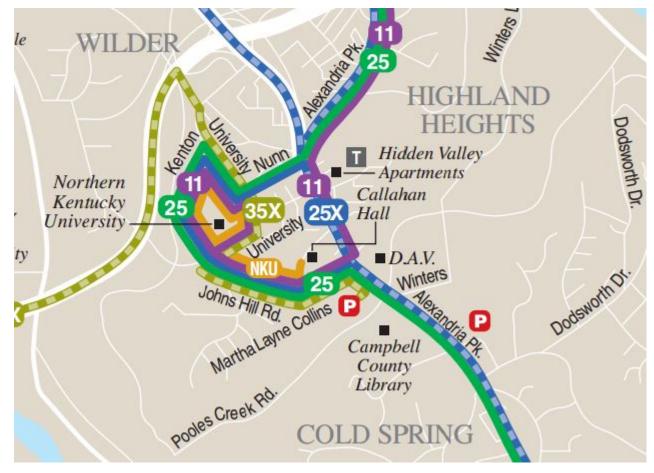

- The site of UH has a desirable traffic count with 38,869 vehicles per day traveling along the eastern border of the property on US 27–Alexandria Pike.
- The area is well supported by bus routes from the Transit Authority of Northern Kentucky (TANK). Currently, four bus lines, including two express lines, travel immediately adjacent to the UH site.
- The Cap Rate for the University Heights project is estimated at 5.0% based on independent sources projected out to 2017.
- Utilizing the projected Cap Rate (5.0%) and the projected stabilized NOI (\$4,939,534), the projected "as-complete" and stabilized value of the proposed University Heights project can be estimated at \$98,790,671 (using the income capitalization approach\*).