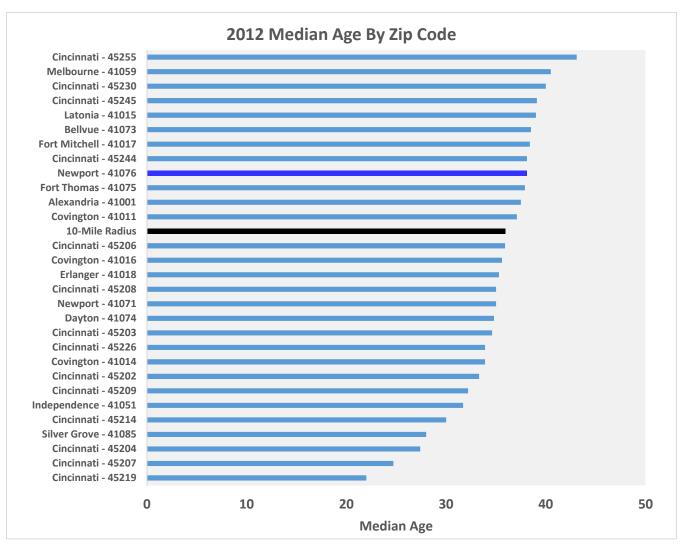

The trend towards a younger median age as the distance from the target property increases is also demonstrated when looking at the median age for each radius as shown below. Further down the page, the bar graph demonstrates the target site's median age demographic in relation to the area.