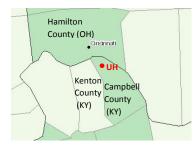

#### **Target Market Area**

In order to capture a comprehensive set of demographics for the surrounding area, a 10-mile radius from UH will be used. In setting a target market are of this size, two neighboring counties adjacent to Campbell County will be involved in this study – Kenton County, Kentucky and Hamilton County, Ohio. A map of the counties is displayed below.