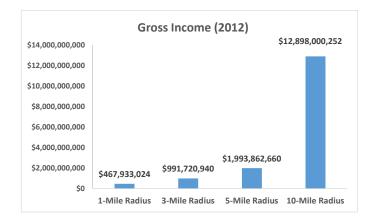

#### Determining the Size of the Target Market Area

One of the key components in locating any business is the determination of the size of the local market. A great starting point to this process is the determination of the Gross Income for a particular market segment. Since an estimate of the number of households and the estimated mean income for those households are provided by the US Census Bureau on an annual basis, the estimated Gross Income of a particular area can be determined by multiplying the number of households by the mean income. The following graphs and table illustrate an estimate of the total size of the economy for the various geographical segments.

## **Income Statistics**

In the graph on the previous page, the estimated gross income of the 1-mile radius is about \$468 million and the total size of the 10-mile radius amounts to nearly \$12.9 billion. In the graph and table below, the relative size of the more affluent household segments are displayed along with the market size ranking of each of the 29 Zip Codes in this study.