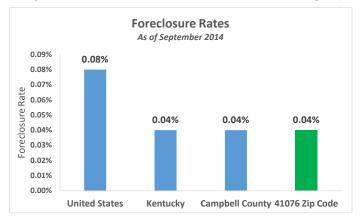

the economic crisis that occurred in 2008. The graph on the next page illustrates these points.



## **Housing Statistics**



#### Units in Structure

The most dominant form of housing structure throughout the target market area is the detached single family home. Also, larger structures having 20 or more units in them occupy less than 10% of the market throughout the geographic segments.





**CRE** Demographics

#### **Foreclosure Statistics**

According to *RealtyTrac* the Zip Code (41076) covering the 1-mile radius of UH has a foreclosure rate of 0.04% as of September 2014. This is on par with the state of Kentucky's rate and Campbell County's rate. It is also on half of the current national rate of 0.08%. The national, state and county benchmarks are contained in the graph below.



The foreclosure rates for the Zip Codes in the entire target market area along with local and national benchmarks are in the table below.

| Zip Code | City          | Proximity<br>(Miles) | Foreclosure Rate |
|----------|---------------|----------------------|------------------|
| 41085    | Silver Grove  | 3.05                 | 0.79%            |
| 41014    | Covington     | 5.18                 | 0.29%            |
| 41015    | Latonia       | 2.85                 | 0.23%            |
| 41016    | Covington     | 7.75                 | 0.20%            |
| 45226    | Cincinnati    | 6.67                 | 0.18%            |
| 41018    | Erlanger      | 9.03                 | 0.15%            |
| 41074    | Dayton        | 7.07                 | 0.12%            |
| Kenton   | County