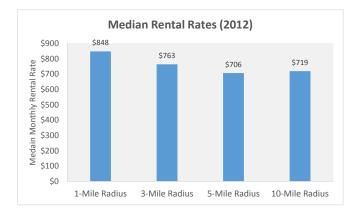

# **Executive Summary**

- The target property is among the top 5 Zip Codes gaining population from 2000 to 2012 for the target area.
- The median income for households in the University Heights area exceeds the median income for households within a 10-mile radius by 5.5%.
- The gross income in the target area was \$12.9 Billion in 2012.
- The vacancy rates for residential rental units 3.4%.
- There only 1,800 rental units within a 1-mile radius of University Heights, and a low vacancy rate compared to the national average rate of 7.5%. This coupled with the Northern Kentucky University's rapid growth trend make a strong case for the need for building new rental residences in the area.
- In 2012 the median apartment rental rate for existing (older apartments) was \$848 per month for a 1 bedroom/ 1 bathroom apartment. University Heights residential apartments are scheduled for completion in 2017 assuming start of construction in the Spring, 2015. Based on market trends, apartment rental rates for Class "A" new residential buildings in 2017 at the subject site adjacent to the university can be estimated as follows:
  - 1 bedroom/1 bathroom rent: \$1,050 \$1,200 per month
  - 2 bedroom/2 bathroom rent: \$1,350 \$1,450 per month
- In 2012 the median retail rental rate for existing (older) retail spaces was \$25 per square foot. University Heights new retail plaza is scheduled for completion in 2017 assuming start of construction in the Spring, 2015. Based on market trends, retail rates for Class "A" new retail buildings in 2017 at the subject site adjacent to the university can be estimated as follows:
  - \$36 \$37 per square foot (average interior and corner spaces) plus CAM
- Vacancies for retail and residential units can be estimated conservatively between 3% and 5% based on the current market and current trends within the market.
- The housing structures in the immediate University Heights area tend to be much newer than the general area, yet there were few new construction projects between 2010 and 2012 due to the economic crisis during that time. Current post-crisis population and economic growth trends in the area can justify demand trends for new residential structures in 2015 to 2017.
- With the exception of NKU and the Bank of Kentucky Center and Arena, there is little or no public parking in the immediate vicinity of University Heights. Student parking rates range from \$131/ Semester to \$220/Year. Faculty/Staff parking rates are approximately \$345/Year. The Bank of Kentucky Center parking rates range from \$4 to \$10 per event. Based on the added density and new retail and vehicular activity that will be promulgated by University Heights, student/ faculty parking and special event parking can be offered at rates