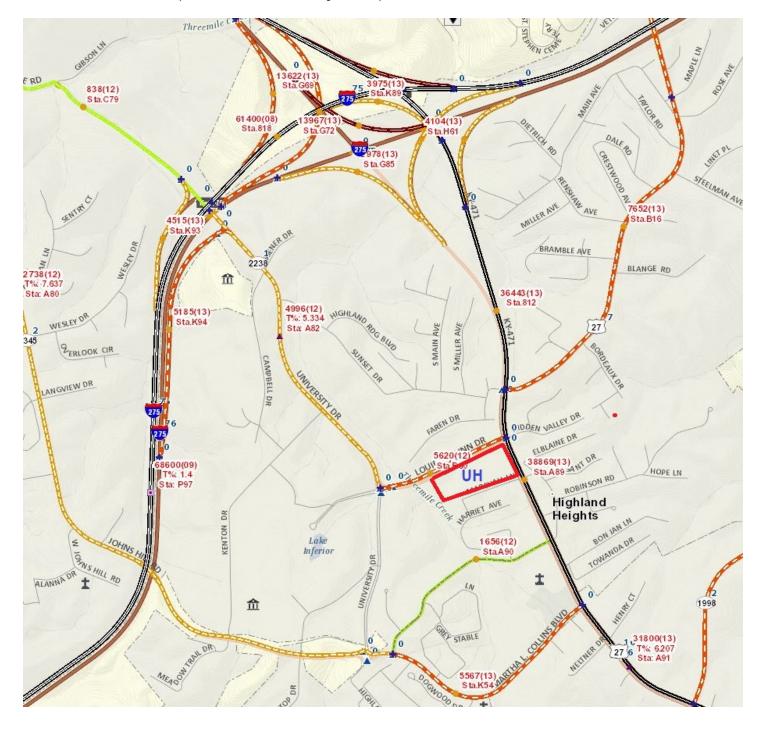

#### Location

The target property, University Heights ("UH") is located in Highland Heights, Kentucky in Campbell County. UH is bounded by Louie B Nunn Drive to the north, Alexandria Pike (US 27) to the east, Marshall Lane to the south and is adjacent to the eastern boundary of Northern Kentucky University (NKU). NKU features a student enrollment of approximately 15,000 and 2,000 faculty and staff. The property is located approximately 0.6 miles east of Interstate 275 and is roughly 5.25 miles southeast of the Cincinnati Business District. The nearest major airport, Cincinnati/Northern Kentucky International Airport, is a 14.5 mile drive away from the site.

#### **Target Market Area**

In order to capture a comprehensive set of demographics for the surrounding area, a 10-mile radius from UH will be used. In setting a target market are of this size, two neighboring counties adjacent to Campbell County will be involved in this study – Kenton County, Kentucky and Hamilton County, Ohio. A map of the counties is displayed below.