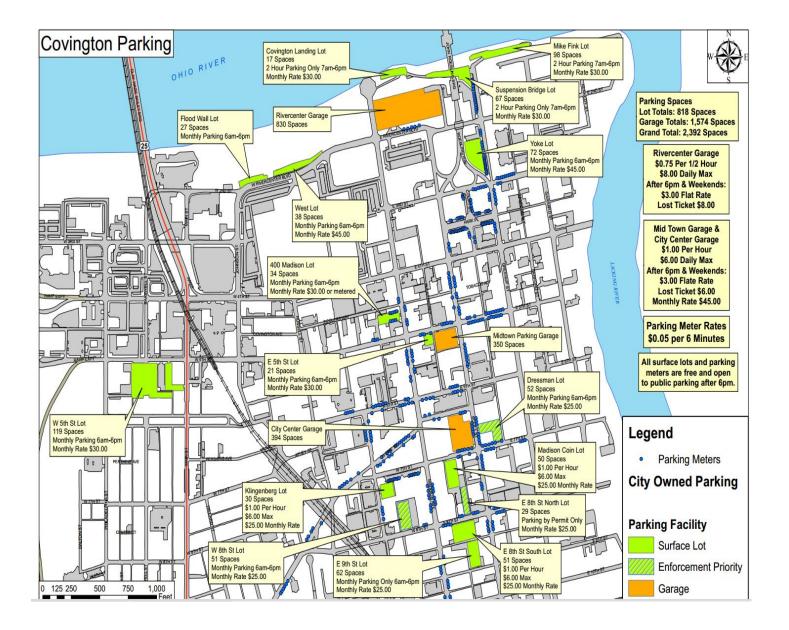

# **Executive Summary**

- The target property is among the top 5 Zip Codes gaining population from 2000 to 2012 for the target area.
- The median income for households in the University Heights area exceeds the median income for households within a 10-mile radius by 5.5%.
- The gross income in the target area was \$12.9 Billion in 2012.
- The vacancy rates for residential rental units 3.4%.
- There only 1,800 rental units within a 1-mile radius of University Heights, and a low vacancy rate compared to the national average rate of 7.5%. This coupled with the Northern Kentucky University's rapid growth trend make a strong case for the need for building new rental residences in the area.
- In 2012 the median apartment rental rate for existing (older apartments) was \$848 per month for a 1 bedroom/ 1 bathroom apartment. University Heights residential apartments are scheduled for completion in 2017 assuming start of construction in the Spring, 2015. Based on market trends, apartment rental rates for Class "A" new residential buildings in 2017 at the subject site adjacent to the university can be estimated as follows:
  - 1 bedroom/1 bathroom rent: \$1,050 \$1,200 per month
  - 2 bedroom/2 bathroom rent: \$1,350 \$1,450 per month
- In 2012 the median retail rental rate for existing (older) retail spaces was \$25 per square foot. University Heights new retail plaza is scheduled for completion in 2017 assuming start of construction in the Spring, 2015. Based on market trends, retail rates for Class "A" new retail buildings in 2017 at the subject site adjacent to the university can be estimated as follows:
  - \$36 \$37 per square foot (average interior and corner spaces) plus CAM
- Vacancies for retail and residential units can be estimated conservatively between 3% and 5% based on the current market and current trends within the market.
- The housing structures in the immediate University Heights area tend to be much newer than the general area, yet there were few new construction projects between 2010 and 2012 due to the economic crisis during that time. Current post-crisis population and economic growth trends in the area can justify demand trends for new residential structures in 2015 to 2017.
- With the exception of NKU and the Bank of Kentucky Center and Arena, there is little or no public parking in the immediate vicinity of University Heights. Student parking rates range from \$131/ Semester to \$220/Year. Faculty/Staff parking rates are approximately \$345/Year. The Bank of Kentucky Center parking rates range from \$4 to \$10 per event. Based on the added density and new retail and vehicular activity that will be promulgated by University Heights, student/ faculty parking and special event parking can be offered at rates

- The site of UH has a desirable traffic count with 38,869 vehicles per day traveling along the eastern border of the property on US 27–Alexandria Pike.
- The area is well supported by bus routes from the Transit Authority of Northern Kentucky (TANK). Currently, four bus lines, including two express lines, travel immediately adjacent to the UH site.
- The Cap Rate for the University Heights project is estimated at 5.0% based on independent sources projected out to 2017.
- Utilizing the projected Cap Rate (5.0%) and the projected stabilized NOI (\$4,939,534), the projected "as-complete" and stabilized value of the proposed University Heights project can be estimated at \$98,790,671 (using the income capitalization approach\*).