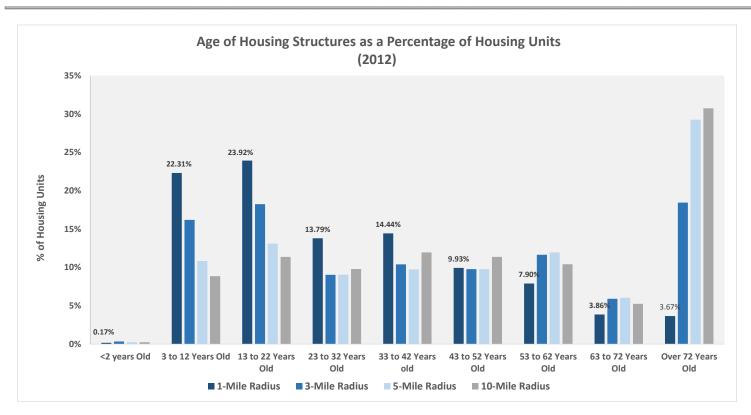

|
| 41085    | Silver Grove  | 3.05      | 108                   |

## **Housing Characteristics**

#### Average Household Size

The average household size was 2.4 people for owner occupied housing in the 1-mile radius of UH. Renters had a slightly smaller average household size of 2.25 people.

#### Age of Buildings

The housing structures in the immediate UH area tend to be much newer with over 45% of the housing structures built in the last 22 years (since 1990 in the data as of 2012). In all geographical segments of the target market area, there was very little new construction from the period spanning 2010 to 2012. This would be expected following the economic crisis that occurred in 2008. The graph on the next page illustrates these points.



## **Housing Statistics**



#### Units in Structure

The most dominant form of housing structure throughout the target market area is the detached single family home. Also, larger structures having 20 or more units in them occupy less than 10% of the market throughout the geographic segments.





**CRE** Demographics

#### **Foreclosure Statistics**

According to *RealtyTrac* the Zip Code (41076) covering the 1-mile radius of UH has a foreclosure rate of 0.04% as of September 2014. This is on par with the state of Kentucky's rate and Campbell County's rate. It is also on half of the current national rate of 0.08%. The national, state and county benchmarks are contained in the graph below.



The foreclosure rates for the Zip Codes in the entire target market area along with local and national benchmarks are in the