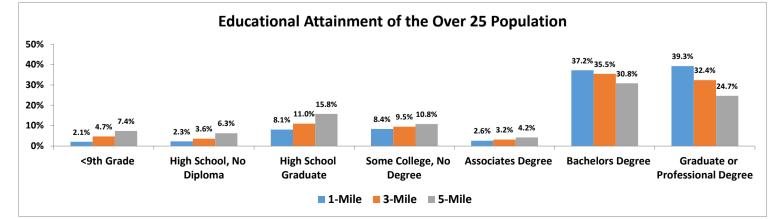

| Education Statistics                 | Number | Percentage | Number  | Percentage | Number  | Percentage |
|--------------------------------------|--------|------------|---------|------------|---------|------------|
| Population Enrolled in School        | 19,992 | 14.3%      | 215,455 | 18.6%      | 486,970 | 20.8%      |
| Population Achieving College Degrees | 88,498 | 76.5%      | 612,428 | 67.9%      | 969,356 | 55.5%      |