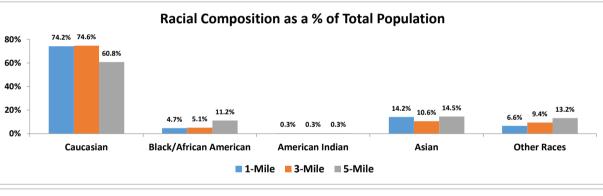

| Racial Characteristics               | Number  | Percentage | Number  | Percentage | Number    | Percentage |
|--------------------------------------|---------|------------|---------|------------|-----------|------------|
| Caucasian Population                 | 103,864 | 74.2%      | 864,041 | 74.6%      | 1,424,483 | 60.8%      |
| Black or African American Population | 6,611   | 4.7%       | 58,772  | 5.1%       | 261,817   | 11.2%      |
| American Indian Population           | 387     | 0.3%       | 3,195   | 0.3%       | 7,349     | 0.3%       |
| Asian Population                     | 19,920  | 14.2%      | 123,263 | 10.6%      | 339,086   | 14.5%      |
| Other Races Population               | 9,127   | 6.6%       | 109,649 | 9.4%       | 311,220   | 13.2%      |
| Hispanic Population                  | 18,637  | 13.3%      | 274,287 | 23.7%      | 638,578   | 27.2%      |