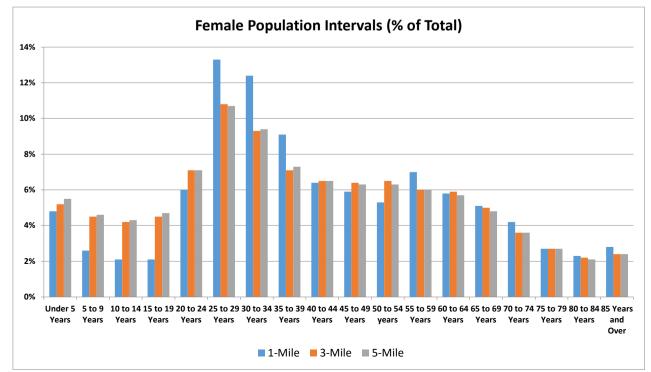

80 Years and Over

5,637

4.00%

|                    | 1-Mile    | Radius      | 3-Mile     | Radius      | 5-Mile     | Radius      |
|--------------------|-----------|-------------|------------|-------------|------------|-------------|
|                    | Number    | Percentage  | Number     | Percentage  | Number     | Percentage  |
| TOTAL POPULATION   | 139,909   | 100.00%     | 1,797,423  | 100.00%     | 3,181,629  | 100.00%     |
| Under 5 Years      | 6,866     | 4.90%       | 100,692    | 5.60%       | 185,250    | 5.80%       |
| 5 to 9 Years       | 3,446     | 2.50%       | 84,112     | 4.70%       | 152,504    | 4.80%       |
| 10 to 14 Years     | 2,811     | 2.00%       | 80,384     | 4.50%       | 145,887    | 4.60%       |
| 15 to 19 Years     | 2,922     | 2.10%       | 85,120     | 4.70%       | 156,113    | 4.90%       |
| 20 to 24 Years     | 8,147     | 5.80%       | 123,801    | 6.90%       | 226,118    | 7.10%       |
| 25 to 29 Years     | 18,304    | 13.10%      | 187,928    | 10.50%      | 335,427    | 10.50%      |
| 30 to 34 Years     | 17,550    | 12.50%      | 168,273    | 9.40%       | 308,033    | 9.70%       |
| 35 to 39 Years     | 13,202    | 9.40%       | 132,535    | 7.40%       | 241,323    | 7.60%       |
| 40 to 44 Years     | 10,723    | 7.70%       | 123,405    | 6.90%       | 216,053    | 6.80%       |
| 45 to 49 Years     | 9,503     | 6.80%       | 119,553    | 6.70%       | 206,880    | 6.50%       |
| 50 to 54 years     | 8,538     | 6.10%       | 120,666    | 6.70%       | 206,237    | 6.50%       |
| 55 to 59 Years     | 9,137     | 6.50%       | 108,628    | 6.00%       | 186,803    | 5.90%       |
| 60 to 64 Years     | 7,706     | 5.50%       | 100,833    | 5.60%       | 173,197    | 5.40%       |
| 65 to 69 Years     | 6,492     | 4.60%       | 83,945     | 4.70%       | 140,960    | 4.40%       |
| 70 to 74 Years     | 5,064     | 3.60%       | 61,591     | 3.40%       | 105,570    | 3.30%       |
| 75 to 79 Years     | 3,805     | 2.70%       | 45,821     | 2.50%       | 77,450     | 2.40%       |
| 80 to 84 Years     | 2,630     | 1.90%       | 33,890     | 1.90%       | 57,181     | 1.80%       |
| 85 Years and Over  | 3,007     | 2.10%       | 35,708     | 2.00%       | 60,191     | 1.90%       |
| Median Age         | 39.3      |             | 37.7       |             | 37.2       |             |
| Population Density | 4.503 per | square mile | 56.863 per | square mile | 39,186 per | square mile |
| r opulation bonong | .,        |             | 00/000 Pol | oquaro milo | 07,100 pol |             |
| 16 Years and Over  | 126,143   | 90.20%      | 1,516,130  | 84.40%      | 2,668,508  | 83.90%      |
| 18 Years and Over  | 125,406   | 89.60%      | 1,485,445  | 82.60%      | 2,610,745  | 82.10%      |
| 20 Years and Over  | 123,808   | 88.30%      | 1,446,577  | 80.60%      | 2,541,423  | 79.80%      |
| 62 Years and Over  | 25,267    | 18.10%      | 318,099    | 17.70%      | 540,635    | 17.00%      |
| 65 Years and Over  | 20,939    | 15.00%      | 260,561    | 14.50%      | 440,932    | 13.90%      |
| 70 Years and Over  | 14,506    | 10.30%      | 177,010    | 9.80%       | 300,392    | 9.40%       |
|                    | 5 ( 07    |             |            |             | 447.070    |             |