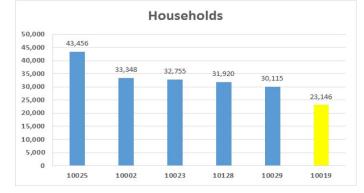

123 Anywhere Place New York, NY 10019

Summary Highlights for the Zip Codes within a 5-Mile Radius of New York, NY 10019

| Zip Code | Miles          | Town                 | Population | Population                 | Households | Median    | Total           | Median |
|----------|----------------|----------------------|------------|----------------------------|------------|-----------|-----------------|--------|
| Zip Coue | From<br>Target | TOWIT                | Population | Density Per<br>Square Mile | nousenoius | Income    | Income          | Age    |
| 10019    | 0.00           | New York, NY         | 38,830     | 56,439                     | 23,146     | \$94,022  | \$3,350,452,938 | 39.2   |
| 10036    | 0.54           | New York, NY         | 25,799     | 58,768                     | 15,455     | \$75,966  | \$1,790,214,470 | 37.0   |
| 10069    | 0.61           | New York, NY         | 5,526      | 57,563                     | 2,850      | \$163,750 | \$659,105,250   | 34.6   |
| 10023    | 0.76           | New York, NY         | 60,586     | 123,645                    | 32,755     | \$111,478 | \$6,177,593,000 | 42.1   |
| 10018    | 0.86           | New York, NY         | 9,168      | 28,384                     | 4,712      | \$105,500 | \$680,502,328   | 30.7   |
| 10001    | 1.15           | New York, NY         | 23,537     | 38,272                     | 11,639     | \$86,801  | \$1,841,091,937 | 35.6   |
| 7086     | 1.32           | Weehawken, NJ        | 13,215     | 16,602                     | 5,718      | \$75,388  | \$669,286,182   | 37.7   |
| 10022    | 1.39           | New York, NY         | 30,607     | 71,679                     | 17,892     | \$126,378 | \$4,195,530,864 | 45.5   |
| 10017    | 1.41           | New York, NY         | 16,472     | 51,962                     | 10,157     | \$106,421 | \$1,632,483,825 | 37.4   |
| 10065    | 1.55           | New York, NY         | 30,237     | 79,571                     | 16,742     | \$112,869 | \$3,439,593,674 | 38.7   |
| 7093     | 1.57           | West New York, NJ    | 63,455     | 53,324                     | 23,547     | \$47,611  | \$1,623,706,932 | 35.1   |
| 10016    | 1.72           | New York, NY         | 50,641     | 95,190                     | 28,390     | \$104,826 | \$4,342,080,160 | 33.4   |
| 10010    | 1.72           | New York, NY         | 52,349     | 79,077                     | 29,762     | \$109,818 | \$5,857,667,554 | 39.5   |
| 10021    | 1.76           | New York, NY         | 43,573     | 114,365                    | 23,739     | \$115,076 | \$5,179,375,020 | 39.5   |
| 10021    | 1.95           | New York, NY         | 25,756     | 139,978                    | 14,145     | \$111,691 | \$2,905,453,725 | 44.1   |
| 7087     | 2.02           | Union City, NJ       | 68,790     | 53,408                     | 23,075     | \$41,197  | \$1,285,023,675 | 34.7   |
| 10010    | 2.02           | New York, NY         | 31,447     | 82,322                     | 16,050     | \$101,718 | \$2,487,412,950 | 34.6   |
| 10018    | 2.02           | New York, NY         | 46,883     | 149,786                    | 24,941     | \$114,939 | \$5,079,932,998 | 39.6   |
| 10162    | 2.13           | New York, NY         | 1,289      | 107,417                    | 671        | \$193,510 | \$145,024,572   | 44.4   |
| 10102    | 2.10           | New York, NY         | 11,783     | 51,230                     | 4,622      | \$91,383  | \$540,196,250   | 40.9   |
| 7047     | 2.17           | North Bergen, NJ     | 62,570     | 12,044                     | 21,676     | \$55,222  | \$1,517,796,872 | 36.0   |
| 10024    | 2.21           | New York, NY         | 58,391     | 68,055                     | 28,675     | \$113,839 | \$5,792,493,375 | 42.5   |
| 11109    | 2.21           | Long Island City, NY | 4,702      | 94,040                     | 2,560      | \$129,505 | \$396,938,240   | 31.9   |
| 10014    | 2.30           | New York, NY         | 30,727     | 55,867                     | 18,786     | \$113,973 | \$3,369,738,750 | 37.0   |
| 10114    | 2.40           | New York, NY         | 61,927     | 132,891                    | 31,920     | \$100,200 | \$5,507,221,440 | 37.0   |
| 10128    | 2.47           | New York, NY         | 57,112     | 99,153                     | 27,487     | \$98,151  | \$4,444,428,004 | 37.1   |
| 7030     | 2.53           | Hoboken, NJ          | 52,452     | 41,995                     | 24,579     | \$114,381 | \$3,711,994,317 | 31.4   |
| 10025    | 2.62           | New York, NY         | 96,068     | 127,750                    | 43,456     | \$74,065  | \$5,420,657,984 | 40.3   |
| 10023    | 2.84           | New York, NY         | 60,865     | 98,647                     | 29,770     | \$59,090  | \$2,536,612,390 | 37.0   |
| 10007    | 2.89           | New York, NY         | 24,163     | 74,808                     | 12,470     | \$100,859 | \$1,763,632,100 | 34.2   |
| 10012    | 3.05           | New York, NY         | 79,251     | 97,600                     | 30,115     | \$31,350  | \$1,829,666,940 | 33.3   |
| 10027    | 3.12           | New York, NY         | 80,736     | 91,850                     | 33,348     | \$33,726  | \$2,065,775,208 | 40.8   |
| 11106    | 3.12           | Astoria, NY          | 38,812     | 45,394                     | 17,004     | \$54,109  | \$1,217,843,484 | 36.4   |
| 10026    | 3.26           | New York, NY         | 38,310     | 115,392                    | 14,527     | \$47,264  | \$1,159,472,505 | 34.2   |
| 11101    | 3.20           | Long Island City, NY | 25,880     | 9,939                      | 14,327     | \$48,013  | \$914,413,644   | 36.1   |
| 10013    | 3.32           | New York, NY         | 27,415     | 49,845                     | 11,558     | \$96,667  | \$2,807,149,250 | 36.9   |
| 7307     | 3.40           | Jersey City, NJ      | 44,400     | 19,848                     | 15,929     | \$54,696  | \$1,151,730,416 | 34.3   |
| 11102    | 3.40           | Astoria, NY          | 35,271     | 44,703                     | 14,039     | \$51,123  | \$997,204,209   | 34.3   |
| 7310     | 3.40           | Jersey City, NJ      | 13,156     | 21,781                     | 5,809      | \$136,572 | \$884,408,632   | 30.9   |
| 7310     | 3.51           | Fairview, NJ         | 14,233     | 16,904                     | 5,809      | \$136,572 | \$362,592,188   | 30.9   |
| 11222    | 3.65           | Brooklyn, NY         | 35,163     | 22,907                     | 16,689     | \$72,409  | \$1,458,969,069 | 34.0   |
| 7010     | 3.65           | Cliffside Park, NJ   | 24,493     | 22,907                     | 10,009     | \$60,979  | \$905,841,189   | 44.1   |
|          |                |                      |            |                            |            |           |                 |        |
| 10282    | 3.69           | New York, NY         | 5,730      | 83,043                     | 2,439      | \$250,000 | \$775,948,338   | 33.0   |