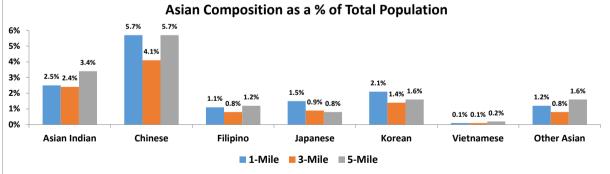

Races                 | 9,127   | 6.60%      | 109,649    | 9.40%               | 311,220   | 13.20%     |
|                             |         |            |            |                     |           |            |
| Hispanic Population (Total) | 18,637  | 13.30%     | 274,287    | 23.70%              | 638,578   | 27.20%     |
| Mexican                     | 2,562   | 1.80%      | 24,277     | 2.10%               | 76,052    | 3.20%      |
| Puerto Rican                | 5,557   | 4.00%      | 55,655     | 4.80%               | 171,202   | 7.30%      |
| Cuban                       | 972     | 0.70%      | 29,112     | 2.50%               | 38,688    | 1.70%      |
| Other Hispanic              | 9,546   | 6.80%      | 165,243    | 14.30%              | 352,636   | 15.00%     |







#### **Racial Demographics**



## **Transportation Demographics**

|                                             | 1-Mile | Radius     | 3-Mile Radius |            | 5-Mile Radius |            |
|---------------------------------------------|--------|------------|---------------|------------|---------------|------------|
| Household Vehicle Data                      | Number | Percentage | Number        | Percentage | Number        | Percentage |
| Total Households                            | 78,918 |            | 571,387       |            | 1,043,139     |            |
| Households With 0 Vehicles                  | 64,003 | 81.1%      | 399,219       | 69.9%      | 696,396       | 66.8%      |
| Households With 1 Vehicle                   | 13,016 | 16.5%      | 142,116       | 24