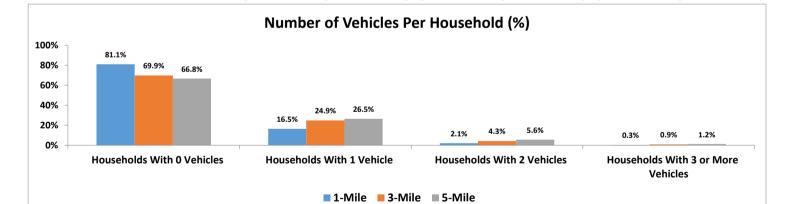

| Transportation Statistics     | Number | Number  |      | Number  |      |  |
|-------------------------------|--------|---------|------|---------|------|--|
| Conservative Vehicle Estimate | 17,037 | 207,605 |      | 429,593 |      |  |
| Average Commuting Time        | 27.5   |         | 29.8 |         | 32.2 |  |