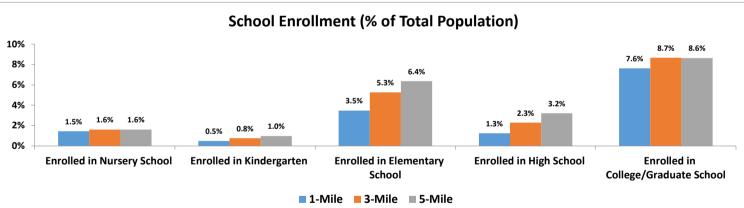

| Education Statistics                 | Number | Percentage | Number  | Percentage | Number  | Percentage |
|--------------------------------------|--------|------------|---------|------------|---------|------------|
| Population Enrolled in School        | 19,992 | 14.3%      | 215,455 | 18.6%      | 486,970 | 20.8%      |
| Population Achieving College Degrees | 88,498 | 76.5%      | 612,428 | 67.9%      | 969,356 | 55.5%      |