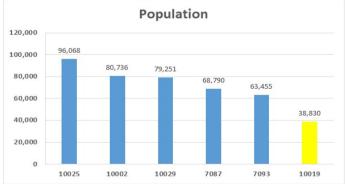

123 Anywhere Place New York, NY 10019

Summary Highlights for the Zip Codes within a 5-Mile Radius of New York, NY 10019

| Zip Code | Miles          | Town                 | Population | Population                 | Households | Median    | Total           | Median |
|----------|----------------|----------------------|------------|----------------------------|------------|-----------|-----------------|--------|
| Zip Coue | From<br>Target | TOWIT                | Population | Density Per<br>Square Mile | nousenoius | Income    | Income          | Age    |
| 10019    | 0.00           | New York, NY         | 38,830     | 56,439                     | 23,146     | \$94,022  | \$3,350,452,938 | 39.2   |
| 10036    | 0.54           | New York, NY         | 25,799     | 58,768                     | 15,455     | \$75,966  | \$1,790,214,470 | 37.0   |
| 10069    | 0.61           | New York, NY         | 5,526      | 57,563                     | 2,850      | \$163,750 | \$659,105,250   | 34.6   |
| 10023    | 0.76           | New York, NY         | 60,586     | 123,645                    | 32,755     | \$111,478 | \$6,177,593,000 | 42.1   |
| 10018    | 0.86           | New York, NY         | 9,168      | 28,384                     | 4,712      | \$105,500 | \$680,502,328   | 30.7   |
| 10001    | 1.15           | New York, NY         | 23,537     | 38,272                     | 11,639     | \$86,801  | \$1,841,091,937 | 35.6   |
| 7086     | 1.32           | Weehawken, NJ        | 13,215     | 16,602                     | 5,718      | \$75,388  | \$669,286,182   | 37.7   |
| 10022    | 1.39           | New York, NY         | 30,607     | 71,679                     | 17,892     | \$126,378 | \$4,195,530,864 | 45.5   |
| 10017    | 1.41           | New York, NY         | 16,472     | 51,962                     | 10,157     | \$106,421 | \$1,632,483,825 | 37.4   |
| 10065    | 1.55           | New York, NY         | 30,237     | 79,571                     | 16,742     | \$112,869 | \$3,439,593,674 | 38.7   |
| 7093     | 1.57           | West New York, NJ    | 63,455     | 53,324                     | 23,547     | \$47,611  | \$1,623,706,932 | 35.1   |
| 10016    | 1.72           | New York, NY         | 50,641     | 95,190                     | 28,390     | \$104,826 | \$4,342,080,160 | 33.4   |
| 10010    | 1.72           | New York, NY         | 52,349     | 79,077                     | 29,762     | \$109,818 | \$5,857,667,554 | 39.5   |
| 10021    | 1.76           | New York, NY         | 43,573     | 114,365                    | 23,739     | \$115,076 | \$5,179,375,020 | 39.5   |
| 10021    | 1.95           | New York, NY         | 25,756     | 139,978                    | 14,145     | \$111,691 | \$2,905,453,725 | 44.1   |
| 7087     | 2.02           | Union City, NJ       | 68,790     | 53,408                     | 23,075     | \$41,197  | \$1,285,023,675 | 34.7   |
| 10010    | 2.02           | New York, NY         | 31,447     | 82,322                     | 16,050     | \$101,718 | \$2,487,412,950 | 34.6   |
| 10018    | 2.02           | New York, NY         | 46,883     | 149,786                    | 24,941     | \$114,939 | \$5,079,932,998 | 39.6   |
| 10162    | 2.13           | New York, NY         | 1,289      | 107,417                    | 671        | \$193,510 | \$145,024,572   | 44.4   |
| 10102    | 2.10           | New York, NY         | 11,783     | 51,230                     | 4,622      | \$91,383  | \$540,196,250   | 40.9   |
| 7047     | 2.17           | North Bergen, NJ     | 62,570     | 12,044                     | 21,676     | \$55,222  | \$1,517,796,872 | 36.0   |
| 10024    | 2.21           | New York, NY         | 58,391     | 68,055                     | 28,675     | \$113,839 | \$5,792,493,375 | 42.5   |
| 11109    | 2.21           | Long Island City, NY | 4,702      | 94,040                     | 2,560      | \$129,505 | \$396,938,240   | 31.9   |
| 10014    | 2.30           | New York, NY         | 30,727     | 55,867                     | 18,786     | \$113,973 | \$3,369,738,750 | 37.0   |
| 10114    | 2.40           | New York, NY         | 61,927     | 132,891                    | 31,920     | \$100,200 | \$5,507,221,440 | 37.0   |
| 10128    | 2.47           | New York, NY         | 57,112     | 99,153                     | 27,487     | \$98,151  | \$4,444,428,004 | 37.1   |
| 7030     | 2.53           | Hoboken, NJ          | 52,452     | 41,995                     | 24,579     | \$114,381 | \$3,711,994,317 | 31.4   |
| 10025    | 2.62           | New York, NY         | 96,068     | 127,750                    | 43,456     | \$74,065  | \$5,420,657,984 | 40.3   |
| 10023    | 2.84           | New York, NY         | 60,865     | 98,647                     | 29,770     | \$59,090  | \$2,536,612,390 | 37.0   |
| 10007    | 2.89           | New York, NY         | 24,163     | 74,808                     | 12,470     | \$100,859 | \$1,763,632,100 | 34.2   |
| 10012    | 3.05           | New York, NY         | 79,251     | 97,600                     | 30,115     | \$31,350  | \$1,829,666,940 | 33.3   |
| 10027    | 3.12           | New York, NY         | 80,736     | 91,850                     | 33,348     | \$33,726  | \$2,065,775,208 | 40.8   |
| 11106    | 3.12           | Astoria, NY          | 38,812     | 45,394                     | 17,004     | \$54,109  | \$1,217,843,484 | 36.4   |
| 10026    | 3.26           | New York, NY         | 38,310     | 115,392                    | 14,527     | \$47,264  | \$1,159,472,505 | 34.2   |
| 11101    | 3.20           | Long Island City, NY | 25,880     | 9,939                      | 14,327     | \$48,013  | \$914,413,644   | 36.1   |
| 10013    | 3.32           | New York, NY         | 27,415     | 49,845                     | 11,558     | \$96,667  | \$2,807,149,250 | 36.9   |
| 7307     | 3.40           | Jersey City, NJ      | 44,400     | 19,848                     | 15,929     | \$54,696  | \$1,151,730,416 | 34.3   |
| 11102    | 3.40           | Astoria, NY          | 35,271     | 44,703                     | 14,039     | \$51,123  | \$997,204,209   | 34.3   |
| 7310     | 3.40           | Jersey City, NJ      | 13,156     | 21,781                     | 5,809      | \$136,572 | \$884,408,632   | 30.9   |
| 7310     | 3.51           | Fairview, NJ         | 14,233     | 16,904                     | 5,809      | \$136,572 | \$362,592,188   | 30.9   |
| 11222    | 3.65           | Brooklyn, NY         | 35,163     | 22,907                     | 16,689     | \$72,409  | \$1,458,969,069 | 34.0   |
| 7010     | 3.65           | Cliffside Park, NJ   | 24,493     | 22,907                     | 10,009     | \$60,979  | \$905,841,189   | 44.1   |
|          |                |                      |            |                            |            |           |                 |        |
| 10282    | 3.69           | New York, NY         | 5,730      | 83,043                     | 2,439      | \$250,000 | \$775,948,338   | 33.0   |