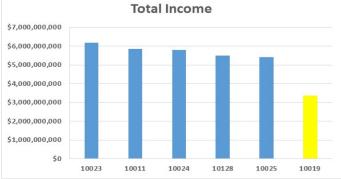

123 Anywhere Place New York, NY 10019

Summary Highlights for the Zip Codes within a 5-Mile Radius of New York, NY 10019

| Zip Code | Miles          | Town                 | Population | Population                 | Households | Median    | Total           | Median |
|----------|----------------|----------------------|------------|----------------------------|------------|-----------|-----------------|--------|
| Zip Coue | From<br>Target | TOWIT                | Population | Density Per<br>Square Mile | nousenoius | Income    | Income          | Age    |
| 10019    | 0.00           | New York, NY         | 38,830     | 56,439                     | 23,146     | \$94,022  | \$3,350,452,938 | 39.2   |
| 10036    | 0.54           | New York, NY         | 25,799     | 58,768                     | 15,455     | \$75,966  | \$1,790,214,470 | 37.0   |
| 10069    | 0.61           | New York, NY         | 5,526      | 57,563                     | 2,850      | \$163,750 | \$659,105,250   | 34.6   |
| 10023    | 0.76           | New York, NY         | 60,586     | 123,645                    | 32,755     | \$111,478 | \$6,177,593,000 | 42.1   |
| 10018    | 0.86           | New York, NY         | 9,168      | 28,384                     | 4,712      | \$105,500 | \$680,502,328   | 30.7   |
| 10001    | 1.15           | New York, NY         | 23,537     | 38,272                     | 11,639     | \$86,801  | \$1,841,091,937 | 35.6   |
| 7086     | 1.32           | Weehawken, NJ        | 13,215     | 16,602                     | 5,718      | \$75,388  | \$669,286,182   | 37.7   |
| 10022    | 1.39           | New York, NY         | 30,607     | 71,679                     | 17,892     | \$126,378 | \$4,195,530,864 | 45.5   |
| 10017    | 1.41           | New York, NY         | 16,472     | 51,962                     | 10,157     | \$106,421 | \$1,632,483,825 | 37.4   |
| 10065    | 1.55           | New York, NY         | 30,237     | 79,571                     | 16,742     | \$112,869 | \$3,439,593,674 | 38.7   |
| 7093     | 1.57           | West New York, NJ    | 63,455     | 53,324                     | 23,547     | \$47,611  | \$1,623,706,932 | 35.1   |
| 10016    | 1.72           | New York, NY         | 50,641     | 95,190                     | 28,390     | \$104,826 | \$4,342,080,160 | 33.4   |
| 10010    | 1.72           | New York, NY         | 52,349     | 79,077                     | 29,762     | \$109,818 | \$5,857,667,554 | 39.5   |
| 10021    | 1.76           | New York, NY         | 43,573     | 114,365                    | 23,739     | \$115,076 | \$5,179,375,020 | 39.5   |
| 10021    | 1.95           | New York, NY         | 25,756     | 139,978                    | 14,145     | \$111,691 | \$2,905,453,725 | 44.1   |
| 7087     | 2.02           | Union City, NJ       | 68,790     | 53,408                     | 23,075     | \$41,197  | \$1,285,023,675 | 34.7   |
| 10010    | 2.02           | New York, NY         | 31,447     | 82,322                     | 16,050     | \$101,718 | \$2,487,412,950 | 34.6   |
| 10018    | 2.02           | New York, NY         | 46,883     | 149,786                    | 24,941     | \$114,939 | \$5,079,932,998 | 39.6   |
| 10162    | 2.13           | New York, NY         | 1,289      | 107,417                    | 671        | \$193,510 | \$145,024,572   | 44.4   |
| 10102    | 2.10           | New York, NY         | 11,783     | 51,230                     | 4,622      | \$91,383  | \$540,196,250   | 40.9   |
| 7047     | 2.17           | North Bergen, NJ     | 62,570     | 12,044                     | 21,676     | \$55,222  | \$1,517,796,872 | 36.0   |
| 10024    | 2.21           | New York, NY         | 58,391     | 68,055                     | 28,675     | \$113,839 | \$5,792,493,375 | 42.5   |
| 11109    | 2.21           | Long Island City, NY | 4,702      | 94,040                     | 2,560      | \$129,505 | \$396,938,240   | 31.9   |
| 10014    | 2.30           | New York, NY         | 30,727     | 55,867                     | 18,786     | \$113,973 | \$3,369,738,750 | 37.0   |
| 10114    | 2.40           | New York, NY         | 61,927     | 132,891                    | 31,920     | \$100,200 | \$5,507,221,440 | 37.0   |
| 10128    | 2.47           | New York, NY         | 57,112     | 99,153                     | 27,487     | \$98,151  | \$4,444,428,004 | 37.1   |
| 7030     | 2.53           | Hoboken, NJ          | 52,452     | 41,995                     | 24,579     | \$114,381 | \$3,711,994,317 | 31.4   |
| 10025    | 2.62           | New York, NY         | 96,068     | 127,750                    | 43,456     | \$74,065  | \$5,420,657,984 | 40.3   |
| 10023    | 2.84           | New York, NY         | 60,865     | 98,647                     | 29,770     | \$59,090  | \$2,536,612,390 | 37.0   |
| 10007    | 2.89           | New York, NY         | 24,163     | 74,808                     | 12,470     | \$100,859 | \$1,763,632,100 | 34.2   |
| 10012    | 3.05           | New York, NY         | 79,251     | 97,600                     | 30,115     | \$31,350  | \$1,829,666,940 | 33.3   |
| 10027    | 3.12           | New York, NY         | 80,736     | 91,850                     | 33,348     | \$33,726  | \$2,065,775,208 | 40.8   |
| 11106    | 3.12           | Astoria, NY          | 38,812     | 45,394                     | 17,004     | \$54,109  | \$1,217,843,484 | 36.4   |
| 10026    | 3.26           | New York, NY         | 38,310     | 115,392                    | 14,527     | \$47,264  | \$1,159,472,505 | 34.2   |
| 11101    | 3.20           | Long Island City, NY | 25,880     | 9,939                      | 14,327     | \$48,013  | \$914,413,644   | 36.1   |
| 10013    | 3.32           | New York, NY         | 27,415     | 49,845                     | 11,558     | \$96,667  | \$2,807,149,250 | 36.9   |
| 7307     | 3.40           | Jersey City, NJ      | 44,400     | 19,848                     | 15,929     | \$54,696  | \$1,151,730,416 | 34.3   |
| 11102    | 3.40           | Astoria, NY          | 35,271     | 44,703                     | 14,039     | \$51,123  | \$997,204,209   | 34.3   |
| 7310     | 3.40           | Jersey City, NJ      | 13,156     | 21,781                     | 5,809      | \$136,572 | \$884,408,632   | 30.9   |
| 7310     | 3.51           | Fairview, NJ         | 14,233     | 16,904                     | 5,809      | \$136,572 | \$362,592,188   | 30.9   |
| 11222    | 3.65           | Brooklyn, NY         | 35,163     | 22,907                     | 16,689     | \$72,409  | \$1,458,969,069 | 34.0   |
| 7010     | 3.65           | Cliffside Park, NJ   | 24,493     | 22,907                     | 10,009     | \$60,979  | \$905,841,189   | 44.1   |
|          |                |                      |            |                            |            |           |                 |        |
| 10282    | 3.69           | New York, NY         | 5,730      | 83,043                     | 2,439      | \$250,000 | \$775,948,338   | 33.0   |