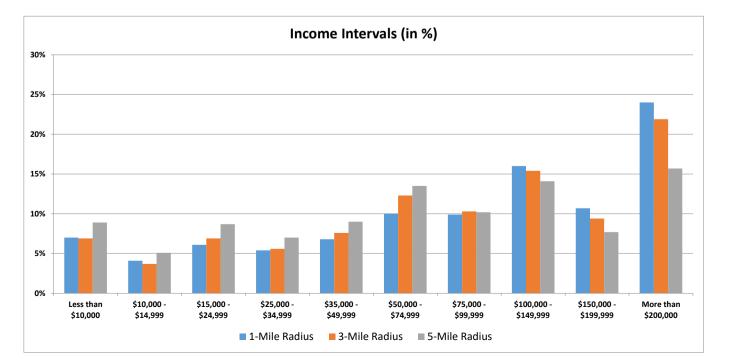

#### Household Income Interval Analysis Intervals 1-Mile Radius 3-Mile Radius 5-Mile Radius Less than \$10,000 5,495 39,261 93,198 \$10,000 - \$14,999 3,243 21,263 53,607 \$15,000 - \$24,999 4,838 39,443 90,308 \$25,000 - \$34,999 4,280 31,962 73,297 \$35,000 - \$49,999 43,496 93,609 5,332 \$50,000 - \$74,999 7,923 70,258 140,944 \$75,000 - \$99,999 7,846 59,050 106,838 \$100,000 - \$149,999 12,605 87,761 147,106 \$150,000 - \$199,999 8,409 80,582 53,722 More than \$200,000 18,947 125,171 163,650