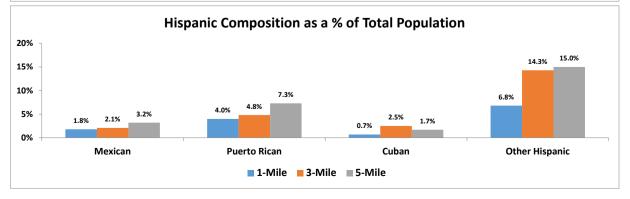

| Racial Characteristics               | Number  | Percentage | Number  | Percentage | Number    | Percentage |
|--------------------------------------|---------|------------|---------|------------|-----------|------------|
| Caucasian Population                 | 103,864 | 74.2%      | 864,041 | 74.6%      | 1,424,483 | 60.8%      |
| Black or African American Population | 6,611   | 4.7%       | 58,772  | 5.1%       | 261,817   | 11.2%      |
| American Indian Population           | 387     | 0.3%       | 3,195   | 0.3%       | 7,349     | 0.3%       |
| Asian Population                     | 19,920  | 14.2%      | 123,263 | 10.6%      | 339,086   | 14.5%      |
| Other Races Population               | 9,127   | 6.6%       | 109,649 | 9.4%       | 311,220   | 13.2%      |
| Hispanic Population                  | 18,637  | 13.3%      | 274,287 | 23.7%      | 638,578   | 27.2%      |