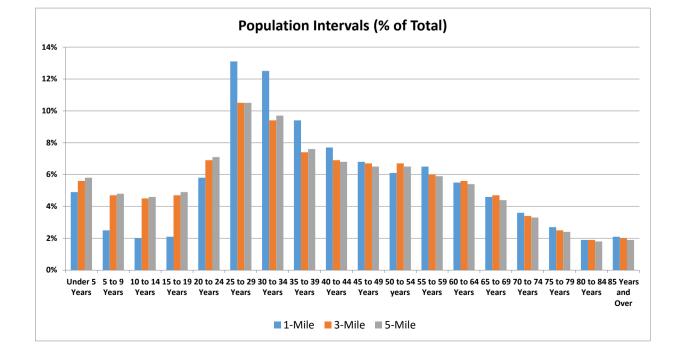

80 Years and Over

5,637

4.00%

|                    | 1-Mile    | Radius      | 3-Mile     | Radius      | 5-Mile     | Radius      |
|--------------------|-----------|-------------|------------|-------------|------------|-------------|
|                    | Number    | Percentage  | Number     | Percentage  | Number     | Percentage  |
| TOTAL POPULATION   | 139,909   | 100.00%     | 1,797,423  | 100.00%     | 3,181,629  | 100.00%     |
| Under 5 Years      | 6,866     | 4.90%       | 100,692    | 5.60%       | 185,250    | 5.80%       |
| 5 to 9 Years       | 3,446     | 2.50%       | 84,112     | 4.70%       | 152,504    | 4.80%       |
| 10 to 14 Years     | 2,811     | 2.00%       | 80,384     | 4.50%       | 145,887    | 4.60%       |
| 15 to 19 Years     | 2,922     | 2.10%       | 85,120     | 4.70%       | 156,113    | 4.90%       |
| 20 to 24 Years     | 8,147     | 5.80%       | 123,801    | 6.90%       | 226,118    | 7.10%       |
| 25 to 29 Years     | 18,304    | 13.10%      | 187,928    | 10.50%      | 335,427    | 10.50%      |
| 30 to 34 Years     | 17,550    | 12.50%      | 168,273    | 9.40%       | 308,033    | 9.70%       |
| 35 to 39 Years     | 13,202    | 9.40%       | 132,535    | 7.40%       | 241,323    | 7.60%       |
| 40 to 44 Years     | 10,723    | 7.70%       | 123,405    | 6.90%       | 216,053    | 6.80%       |
| 45 to 49 Years     | 9,503     | 6.80%       | 119,553    | 6.70%       | 206,880    | 6.50%       |
| 50 to 54 years     | 8,538     | 6.10%       | 120,666    | 6.70%       | 206,237    | 6.50%       |
| 55 to 59 Years     | 9,137     | 6.50%       | 108,628    | 6.00%       | 186,803    | 5.90%       |
| 60 to 64 Years     | 7,706     | 5.50%       | 100,833    | 5.60%       | 173,197    | 5.40%       |
| 65 to 69 Years     | 6,492     | 4.60%       | 83,945     | 4.70%       | 140,960    | 4.40%       |
| 70 to 74 Years     | 5,064     | 3.60%       | 61,591     | 3.40%       | 105,570    | 3.30%       |
| 75 to 79 Years     | 3,805     | 2.70%       | 45,821     | 2.50%       | 77,450     | 2.40%       |
| 80 to 84 Years     | 2,630     | 1.90%       | 33,890     | 1.90%       | 57,181     | 1.80%       |
| 85 Years and Over  | 3,007     | 2.10%       | 35,708     | 2.00%       | 60,191     | 1.90%       |
| Median Age         | 39.3      |             | 37.7       |             | 37.2       |             |
| Population Density | 4.503 per | square mile | 56.863 per | square mile | 39,186 per | square mile |
| r opulation bonong | .,        |             | 00/000 Pol | oquaro milo | 07,100 pol |             |
| 16 Years and Over  | 126,143   | 90.20%      | 1,516,130  | 84.40%      | 2,668,508  | 83.90%      |
| 18 Years and Over  | 125,406   | 89.60%      | 1,485,445  | 82.60%      | 2,610,745  | 82.10%      |
| 20 Years and Over  | 123,808   | 88.30%      | 1,446,577  | 80.60%      | 2,541,423  | 79.80%      |
| 62 Years and Over  | 25,267    | 18.10%      | 318,099    | 17.70%      | 540,635    | 17.00%      |
| 65 Years and Over  | 20,939    | 15.00%      | 260,561    | 14.50%      | 440,932    | 13.90%      |
| 70 Years and Over  | 14,506    | 10.30%      | 177,010    | 9.80%       | 300,392    | 9.40%       |
|                    | 5 ( 07    |             |            |             | 447.070    |             |