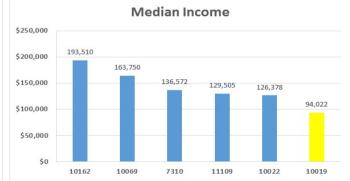

123 Anywhere Place New York, NY 10019

Summary Highlights for the Zip Codes within a 5-Mile Radius of New York, NY 10019

| Zip Code | Miles          | Town                 | Population | Population                 | Households | Median    | Total           | Median |
|----------|----------------|----------------------|------------|----------------------------|------------|-----------|-----------------|--------|
| Zip Coue | From<br>Target | TOWIT                | Population | Density Per<br>Square Mile | nousenoius | Income    | Income          | Age    |
| 10019    | 0.00           | New York, NY         | 38,830     | 56,439                     | 23,146     | \$94,022  | \$3,350,452,938 | 39.2   |
| 10036    | 0.54           | New York, NY         | 25,799     | 58,768                     | 15,455     | \$75,966  | \$1,790,214,470 | 37.0   |
| 10069    | 0.61           | New York, NY         | 5,526      | 57,563                     | 2,850      | \$163,750 | \$659,105,250   | 34.6   |
| 10023    | 0.76           | New York, NY         | 60,586     | 123,645                    | 32,755     | \$111,478 | \$6,177,593,000 | 42.1   |
| 10018    | 0.86           | New York, NY         | 9,168      | 28,384                     | 4,712      | \$105,500 | \$680,502,328   | 30.7   |
| 10001    | 1.15           | New York, NY         | 23,537     | 38,272                     | 11,639     | \$86,801  | \$1,841,091,937 | 35.6   |
| 7086     | 1.32           | Weehawken, NJ        | 13,215     | 16,602                     | 5,718      | \$75,388  | \$669,286,182   | 37.7   |
| 10022    | 1.39           | New York, NY         | 30,607     | 71,679                     | 17,892     | \$126,378 | \$4,195,530,864 | 45.5   |
| 10017    | 1.41           | New York, NY         | 16,472     | 51,962                     | 10,157     | \$106,421 | \$1,632,483,825 | 37.4   |
| 10065    | 1.55           | New York, NY         | 30,237     | 79,571                     | 16,742     | \$112,869 | \$3,439,593,674 | 38.7   |
| 7093     | 1.57           | West New York, NJ    | 63,455     | 53,324                     | 23,547     | \$47,611  | \$1,623,706,932 | 35.1   |
| 10016    | 1.72           | New York, NY         | 50,641     | 95,190                     | 28,390     | \$104,826 | \$4,342,080,160 | 33.4   |
| 10010    | 1.72           | New York, NY         | 52,349     | 79,077                     | 29,762     | \$109,818 | \$5,857,667,554 | 39.5   |
| 10021    | 1.76           | New York, NY         | 43,573     | 114,365                    | 23,739     | \$115,076 | \$5,179,375,020 | 39.5   |
| 10021    | 1.95           | New York, NY         | 25,756     | 139,978                    | 14,145     | \$111,691 | \$2,905,453,725 | 44.1   |
| 7087     | 2.02           | Union City, NJ       | 68,790     | 53,408                     | 23,075     | \$41,197  | \$1,285,023,675 | 34.7   |
| 10010    | 2.02           | New York, NY         | 31,447     | 82,322                     | 16,050     | \$101,718 | \$2,487,412,950 | 34.6   |
| 10018    | 2.02           | New York, NY         | 46,883     | 149,786                    | 24,941     | \$114,939 | \$5,079,932,998 | 39.6   |
| 10162    | 2.13           | New York, NY         | 1,289      | 107,417                    | 671        | \$193,510 | \$145,024,572   | 44.4   |
| 10102    | 2.10           | New York, NY         | 11,783     | 51,230                     | 4,622      | \$91,383  | \$540,196,250   | 40.9   |
| 7047     | 2.17           | North Bergen, NJ     | 62,570     | 12,044                     | 21,676     | \$55,222  | \$1,517,796,872 | 36.0   |
| 10024    | 2.21           | New York, NY         | 58,391     | 68,055                     | 28,675     | \$113,839 | \$5,792,493,375 | 42.5   |
| 11109    | 2.21           | Long Island City, NY | 4,702      | 94,040                     | 2,560      | \$129,505 | \$396,938,240   | 31.9   |
| 10014    | 2.30           | New York, NY         | 30,727     | 55,867                     | 18,786     | \$113,973 | \$3,369,738,750 | 37.0   |
| 10114    | 2.40           | New York, NY         | 61,927     | 132,891                    | 31,920     | \$100,200 | \$5,507,221,440 | 37.0   |
| 10128    | 2.47           | New York, NY         | 57,112     | 99,153                     | 27,487     | \$98,151  | \$4,444,428,004 | 37.1   |
| 7030     | 2.53           | Hoboken, NJ          | 52,452     | 41,995                     | 24,579     | \$114,381 | \$3,711,994,317 | 31.4   |
| 10025    | 2.62           | New York, NY         | 96,068     | 127,750                    | 43,456     | \$74,065  | \$5,420,657,984 | 40.3   |
| 10023    | 2.84           | New York, NY         | 60,865     | 98,647                     | 29,770     | \$59,090  | \$2,536,612,390 | 37.0   |
| 10007    | 2.89           | New York, NY         | 24,163     | 74,808                     | 12,470     | \$100,859 | \$1,763,632,100 | 34.2   |
| 10012    | 3.05           | New York, NY         | 79,251     | 97,600                     | 30,115     | \$31,350  | \$1,829,666,940 | 33.3   |
| 10027    | 3.12           | New York, NY         | 80,736     | 91,850                     | 33,348     | \$33,726  | \$2,065,775,208 | 40.8   |
| 11106    | 3.12           | Astoria, NY          | 38,812     | 45,394                     | 17,004     | \$54,109  | \$1,217,843,484 | 36.4   |
| 10026    | 3.26           | New York, NY         | 38,310     | 115,392                    | 14,527     | \$47,264  | \$1,159,472,505 | 34.2   |
| 11101    | 3.20           | Long Island City, NY | 25,880     | 9,939                      | 14,327     | \$48,013  | \$914,413,644   | 36.1   |
| 10013    | 3.32           | New York, NY         | 27,415     | 49,845                     | 11,558     | \$96,667  | \$2,807,149,250 | 36.9   |
| 7307     | 3.40           | Jersey City, NJ      | 44,400     | 19,848                     | 15,929     | \$54,696  | \$1,151,730,416 | 34.3   |
| 11102    | 3.40           | Astoria, NY          | 35,271     | 44,703                     | 14,039     | \$51,123  | \$997,204,209   | 34.3   |
| 7310     | 3.40           | Jersey City, NJ      | 13,156     | 21,781                     | 5,809      | \$136,572 | \$884,408,632   | 30.9   |
| 7310     | 3.51           | Fairview, NJ         | 14,233     | 16,904                     | 5,809      | \$136,572 | \$362,592,188   | 30.9   |
| 11222    | 3.65           | Brooklyn, NY         | 35,163     | 22,907                     | 16,689     | \$72,409  | \$1,458,969,069 | 34.0   |
| 7010     | 3.65           | Cliffside Park, NJ   | 24,493     | 22,907                     | 10,009     | \$60,979  | \$905,841,189   | 44.1   |
|          |                |                      |            |                            |            |           |                 |        |
| 10282    | 3.69           | New York, NY         | 5,730      | 83,043                     | 2,439      | \$250,000 | \$775,948,338   | 33.0   |