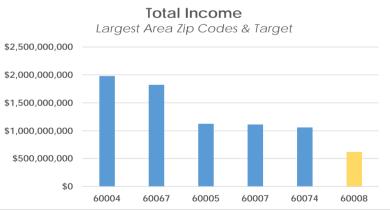

### Summary Highlights for the Zip Codes with a Five Mile Radius of AnyTown, USA

| Zip Code | Distance<br>(Miles) | Population | Median Income | Total Estimated<br>Zip Code Income | Households | Median Age |
|----------|---------------------|------------|---------------|------------------------------------|------------|------------|
| 60008    | 0.00                | 22,717     | \$59,075      | \$622,771,586                      | 8,494      | 37.0       |
| 60173    | 1.87                | 12,217     | \$64,127      | \$479,658,000                      | 6,000      | 33.1       |
| 60005    | 2.58                | 29,308     | \$66,701      | \$1,124,212,365                    | 12,231     | 41.1       |
| 60067    | 2.68                | 38,585     | \$93,369      | \$1,821,904,308                    | 15,003     | 41.4       |
| 60004    | 3.49                | 50,582     | \$81,039      | \$1,978,655,744                    | 19,456     | 42.4       |
| 60195    | 3.68                | 4,769      | \$70,500      | \$175,186,480                      | 2,038      | 30.5       |
| 60074    | 3.74                | 38,985     | \$62,172      | \$1,058,235,618                    | 13,827     | 34.1       |
| 60007    | 4.75                | 33,820     | \$68,184      | \$1,111,723,893                    | 13,419     | 42.5       |
| 60194    | 4.89                | 19,777     | \$74,347      | \$638,224,812                      | 7,599      | 39.0       |