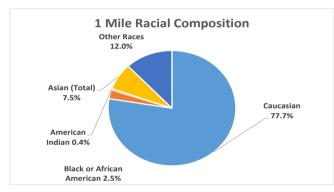

# Racial Demographics for AnyTown, USA

#### Race

Caucasian

Black or African American

American Indian

Asian (Total)

Asian Indian

Chinese

Filipino

Cuban

Other Hispanic

| 1 Mile Radius |            |  |
|---------------|------------|--|
| Number        | Percentage |  |
| 17,640        | 77.7%      |  |
| 559           | 2.5%       |  |
| 81            | 0.4%       |  |
| 1,709         | 7.5%       |  |
| 426           | 1.9%       |  |
| 243           | 1.1%       |  |
| 298           | 1.3%       |  |
| 160           | 0.7%       |  |
| 384           | 1.7%       |  |
| 24            | 0.1%       |  |
| 174           | 0.8%       |  |
| 2,728         | 12.0%      |  |