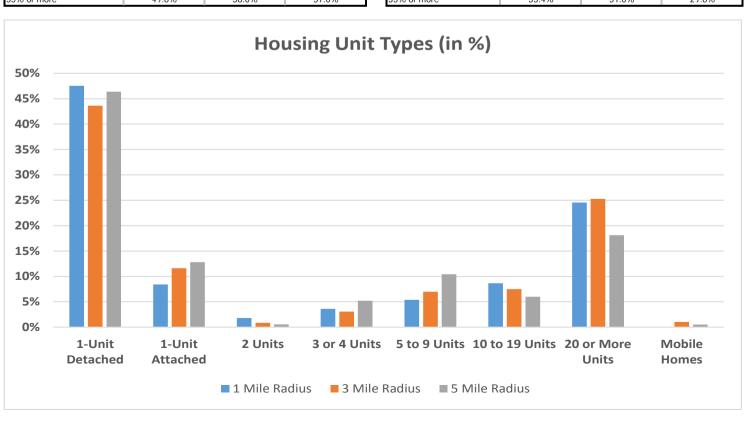

# Housing Demographics for AnyTown, USA

|                       | 1-Mile Radius | 3-Mile Radius | 5-Mile Radius |
|-----------------------|---------------|---------------|---------------|
| Housing Type          |               |               |               |
| Total Housing Units   | 9,060         | 45,145        | 105,054       |
| Owner Occupied Units  | 6,087         | 28,547        | 69,613        |
| Owner Occupied %      | 71.7%         | 68.4%         | 71.0%         |
| Renter Occupied Units | 2,407         | 13,181        | 28,454        |
| Renter occupied %     | 28.3%         | 31.6%         | 29.0%         |

### Units

| 1-Unit Detached  | 4,308 | 19,685 | 48,707 |
|------------------|-------|--------|--------|
| 1-Unit Attached  | 763   | 5,246  | 13,449 |
| 2 Units          | 163   | 391    | 570    |
| 3 or 4 Units     | 328   | 1,393  | 5,477  |
| 5 to 9 Units     | 489   | 3,154  | 10,957 |
| 10 to 19 Units   | 783   | 3,388  | 6,294  |
| 20 or More Units | 2,226 | 11,407 | 19,040 |
| Mobile Homes     | 0     | 462    | 531    |