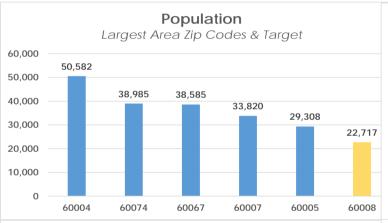

### Summary Highlights for the Zip Codes with a Five Mile Radius of AnyTown, USA

| Zip Code | Distance<br>(Miles) | Population | Median Income | Total Estimated<br>Zip Code Income | Households | Median Age |
|----------|---------------------|------------|---------------|------------------------------------|------------|------------|
| 60008    | 0.00                | 22,717     | \$59,075      | \$622,771,586                      | 8,494      | 37.0       |
| 60173    | 1.87                | 12,217     | \$64,127      | \$479,658,000                      | 6,000      | 33.1       |
| 60005    | 2.58                | 29,308     | \$66,701      | \$1,124,212,365                    | 12,231     | 41.1       |
| 60067    | 2.68                | 38,585     | \$93,369      | \$1,821,904,308                    | 15,003     | 41.4       |
| 60004    | 3.49                | 50,582     | \$81,039      | \$1,978,655,744                    | 19,456     | 42.4       |
| 60195    | 3.68                | 4,769      | \$70,500      | \$175,186,480                      | 2,038      | 30.5       |
| 60074    | 3.74                | 38,985     | \$62,172      | \$1,058,235,618                    | 13,827     | 34.1       |
| 60007    | 4.75                | 33,820     | \$68,184      | \$1,111,723,893                    | 13,419     | 42.5       |
| 60194    | 4.89                | 19,777     | \$74,347      | \$638,224,812                      | 7,599      | 39.0       |