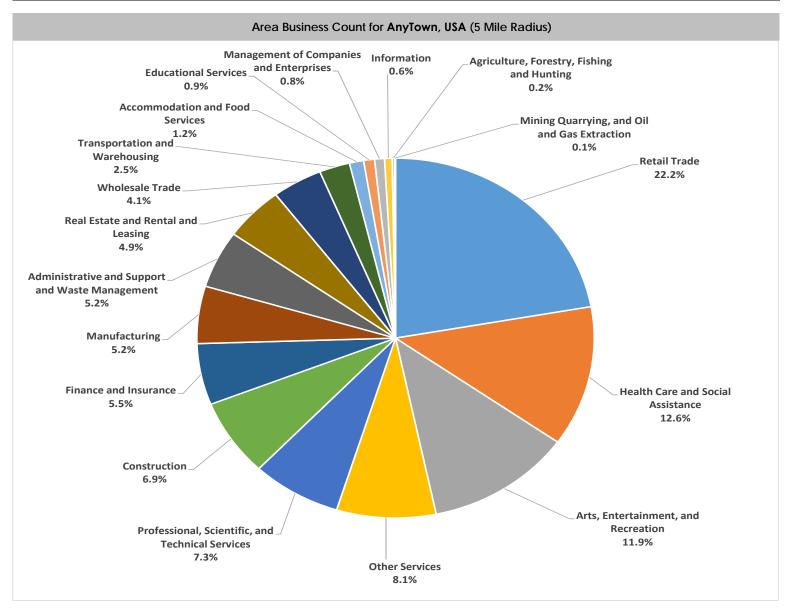

| Industry Radar                                |                 |            |  |  |  |
|-----------------------------------------------|-----------------|------------|--|--|--|
| Top Business Sectors Within 1 Mile Radius     | # of Businesses | % of Total |  |  |  |
| Retail Trade                                  | 130             | 19.0%      |  |  |  |
| Health Care and Social Assistance             | 116             | 17.0%      |  |  |  |
| Arts, Entertainment, and Recreation           | 99              | 14.5%      |  |  |  |
| Other Services                                | 68              | 9.9%       |  |  |  |
| Professional, Scientific, and Technical Svcs. | 49              | 7.2%       |  |  |  |
| Construction                                  | 35              | 5.1%       |  |  |  |
| Finance and Insurance                         | 53              | 7.7%       |  |  |  |
| Manufacturing                                 | 20              | 2.9%       |  |  |  |
| Administrative and Support and Waste Mgt.     | 26              | 3.8%       |  |  |  |
| Real Estate and Rental and Leasing            | 41              | 6.0%       |  |  |  |
| Wholesale Trade                               | 16              | 2.3%       |  |  |  |
| Transportation and Warehousing                | 11              | 1.6%       |  |  |  |
| Accommodation and Food Services               | 7               | 1.0%       |  |  |  |
| Educational Services                          | 8               | 1.2%       |  |  |  |