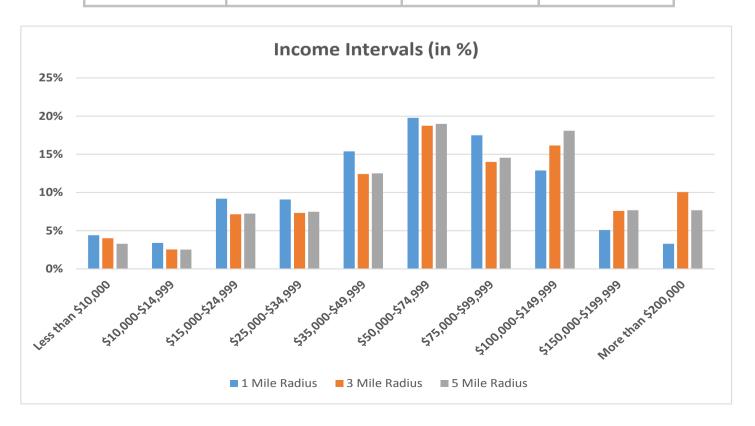

|                     | Household Income Interval Analysis |               |               |  |
|---------------------|------------------------------------|---------------|---------------|--|
| Intervals           | 1 Mile Radius                      | 3 Mile Radius | 5 Mile Radius |  |
| Less than \$10,000  | 374                                | 1,677         | 3,220         |  |
| \$10,000-\$14,999   | 289                                | 1,064         | 2,466         |  |
| \$15,000-\$24,999   | 781                                | 2,986         | 7,087         |  |
| \$25,000-\$34,999   | 773                                | 3,055         | 7,348         |  |
| \$35,000-\$49,999   | 1,308                              | 5,176         | 12,265        |  |
| \$50,000-\$74,999   | 1,682                              | 7,824         | 18,607        |  |
| \$75,000-\$99,999   | 1,486                              | 5,843         | 14,266        |  |
| \$100,000-\$149,999 | 1,096                              | 6,736         | 17,728        |  |
| \$150,000-\$199,999 | 433                                | 3,166         | 7,522         |  |
| More than \$200,000 | 280                                | 4,198         | 7,541         |  |