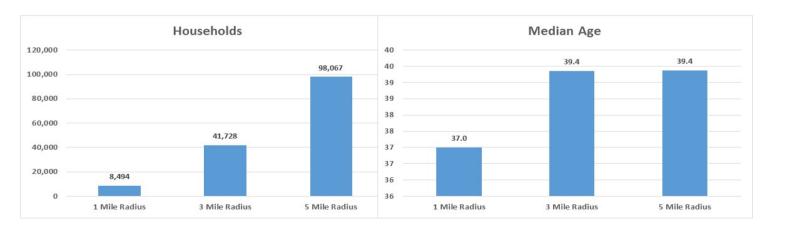

### Summary Highlights for the One Mile, Three Mile and Five Mile Radius from the Target Address

| Radius            | Population | Median Income | Total Estimated Income | Households | Median Age |
|-------------------|------------|---------------|------------------------|------------|------------|
| One Mile Radius   | 22,717     | \$59,075      | \$622,771,586          | 8,494      | 37.0       |
| Three Mile Radius | 102,827    | \$74,717      | \$4,048,546,259        | 41,728     | 39.4       |
| Five Mile Radius  | 250,760    | \$73,053      | \$9,010,572,806        | 98,067     | 39.4       |

# Housing Demographics for AnyTown, USA

|                       | 1-Mile Radius | 3-Mile Radius | 5-Mile Radius |
|-----------------------|---------------|---------------|---------------|
| Housing Type          |               |               |               |
| Total Housing Units   | 9,060         | 45,145        | 105,054       |
| Owner Occupied Units  | 6,087         | 28,547        | 69,613        |
| Owner Occupied %      | 71.7%         | 68.4%         | 71.0%         |
| Renter Occupied Units | 2,407         | 13,181        | 28,454        |
| Renter occupied %     | 28.3%         | 31.6%         | 29.0%         |