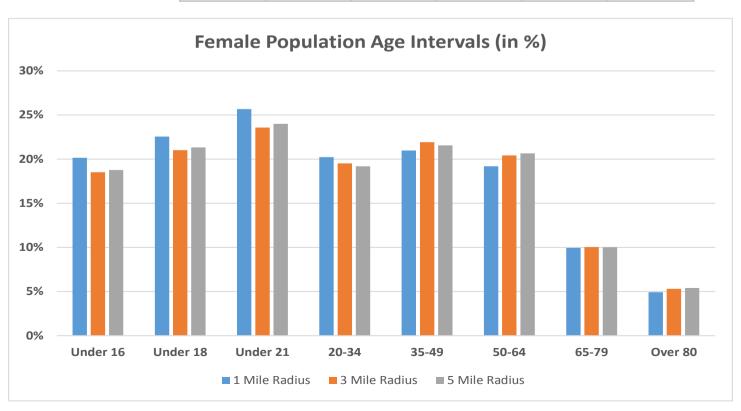

# Female Population Demographics for AnyTown, USA

| TOTAL POPULATION  |
|-------------------|
| Under 5 years     |
| 5 TO 9 years      |
| 10 to 14 years    |
| 15 to 19 years    |
| 20 to 24 years    |
| 25 to 29 years    |
| 30 to 34 years    |
| 35 to 39 years    |
| 40 to 44 years    |
| 45 to 49 years    |
| 50 to 54 years    |
| 55 to 59 years    |
| 60 to 64 years    |
| 65 to 69 years    |
| 70 to 74 years    |
| 75 to 79 years    |
| 80 to 84 years    |
| 85 years and over |
|                   |

| 1 Mile Radius |            | 3 Mile Radius |            | 5 Mile Radius |            |
|---------------|------------|---------------|------------|---------------|------------|
| Number        | Percentage | Number        | Percentage | Number        | Percentage |
| 11,360        | 100.00%    | 52,158        | 100.00%    | 128,253       | 100.00%    |
| 777           | 6.84%      | 3,024         | 5.80%      | 7,421         | 5.79%      |
| 679           | 5.98%      | 2,967         | 5.69%      | 7,478         | 5.83%      |
| 693           | 6.10%      | 3,042         | 5.83%      | 7,572         | 5.90%      |
| 663           | 5.84%      | 2,861         | 5.49%      | 7,255         | 5.66%      |
| 644           | 5.67%      | 2,678         | 5.13%      | 6,778         | 5.28%      |
| 840           | 7.39%      | 3,962         | 7.60%      | 9,338         | 7.28%      |
| 813           | 7.16%      | 3,538         | 6.78%      | 8,492         | 6.62%      |
| 766           | 6.74%      | 3,483         | 6.68%      | 8,419         | 6.56%      |
| 787           | 6.93%      | 3,703         | 7.10%      | 9,064         | 7.07%      |
| 830           | 7.31%      | 4,249         | 8.15%      | 10,171        | 7.93%      |
| 903           | 7.95%      | 4,160         | 7.98%      | 10,404        | 8.11%      |
| 713           | 6.28%      | 3,573         | 6.85%      | 8,785         | 6.85%      |
| 564           | 4.96%      | 2,921         | 5.60%      | 7,302         | 5.69%      |
| 444           | 3.91%      | 2,132         | 4.09%      | 5,285         | 4.12%      |
| 338           | 2.98%      | 1,656         | 3.17%      | 4,058         | 3.16%      |
| 347           | 3.05%      | 1,441         | 2.76%      | 3,505         | 2.73%      |
| 281           | 2.47%      | 1,297         | 2.49%      | 3,148         | 2.45%      |
| 278           | 2.45%      | 1,471         | 2.82%      | 3,778         | 2.95%      |

| 16 Years and over |
|-------------------|
| 18 Years and over |
| 21 Years and over |
| 62 Years and over |
| 65 Years and over |

Median Age

| 38.8  |        | 42.0   |        | 41.0    |        |
|-------|--------|--------|--------|---------|--------|
|       |        |        |        |         |        |
| 9,072 | 79.86% | 42,499 | 81.48% | 104,177 | 81.23% |
| 8,797 | 77.44% | 41,200 | 78.99% | 100,896 | 78.67% |
| 8,444 | 74.33% | 39,859 | 76.42% | 97,486  | 76.01% |
| 2,015 | 17.74% | 9,729  | 18.65% | 24,086  | 18.78% |
| 1,688 | 14.86% | 7,997  | 15.33% | 19,774  | 15.42% |