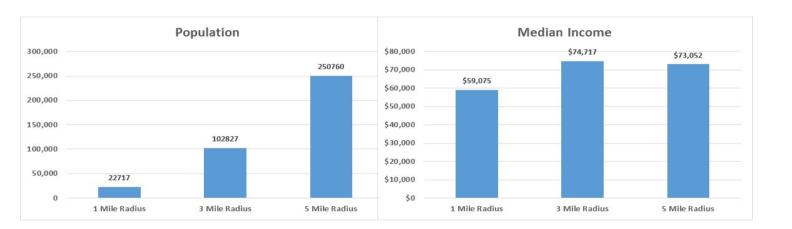

### Summary Highlights for the One Mile, Three Mile and Five Mile Radius from the Target Address

| Radius            | Population | Median Income | Total Estimated Income | Households | Median Age |
|-------------------|------------|---------------|------------------------|------------|------------|
| One Mile Radius   | 22,717     | \$59,075      | \$622,771,586          | 8,494      | 37.0       |
| Three Mile Radius | 102,827    | \$74,717      | \$4,048,546,259        | 41,728     | 39.4       |
| Five Mile Radius  | 250,760    | \$73,053      | \$9,010,572,806        | 98,067     | 39.4       |

# Income Demographics for AnyTown, USA

|               | 1 Mile Radius | 3 Mile Radius   | 5 Mile Radius   |
|---------------|---------------|-----------------|-----------------|
| Median Income | \$59,075      | \$74,717        | \$73,053        |
| Mean Income   | \$73,319      | \$97,462        | \$91,812        |
| Gross Income  | \$622,771,586 | \$4,048,546,259 | \$9,010,572,806 |
| Households    | 8,494         | 41,728          | 98,067          |