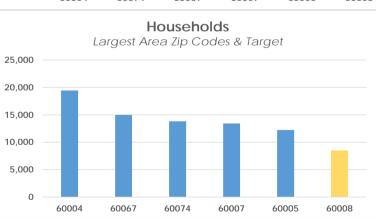

### Summary Highlights for the Zip Codes with a Five Mile Radius of AnyTown, USA

| Zip Code | Distance<br>(Miles) | Population | Median Income | Total Estimated<br>Zip Code Income | Households | Median Age |
|----------|---------------------|------------|---------------|------------------------------------|------------|------------|
| 60008    | 0.00                | 22,717     | \$59,075      | \$622,771,586                      | 8,494      | 37.0       |
| 60173    | 1.87                | 12,217     | \$64,127      | \$479,658,000                      | 6,000      | 33.1       |
| 60005    | 2.58                | 29,308     | \$66,701      | \$1,124,212,365                    | 12,231     | 41.1       |
| 60067    | 2.68                | 38,585     | \$93,369      | \$1,821,904,308                    | 15,003     | 41.4       |
| 60004    | 3.49                | 50,582     | \$81,039      | \$1,978,655,744                    | 19,456     | 42.4       |
| 60195    | 3.68                | 4,769      | \$70,500      | \$175,186,480                      | 2,038      | 30.5       |
| 60074    | 3.74                | 38,985     | \$62,172      | \$1,058,235,618                    | 13,827     | 34.1       |
| 60007    | 4.75                | 33,820     | \$68,184      | \$1,111,723,893                    | 13,419     | 42.5       |
| 60194    | 4.89                | 19,777     | \$74,347      | \$638,224,812                      | 7,599      | 39.0       |