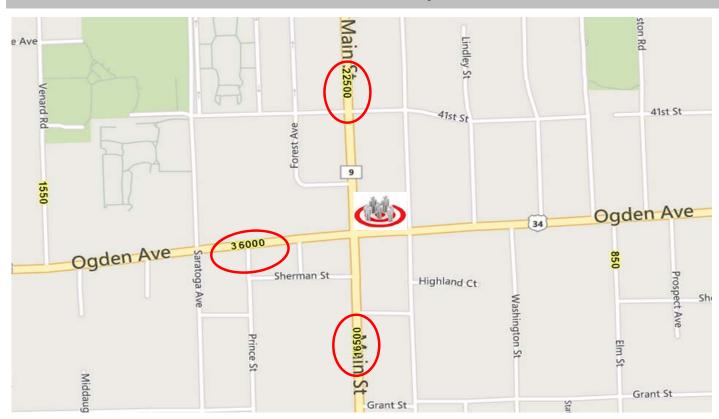

| Traffic Radar                                              |                 |              |                |  |  |
|------------------------------------------------------------|-----------------|--------------|----------------|--|--|
| Aı                                                         | rea Commutino   | g Statistics |                |  |  |
| Commuting Method 1 Mile Radius 3 Mile Radius 5 Mile Radius |                 |              |                |  |  |
| Drives Alone                                               | 48.0%           | 44.0%        | 42.0%          |  |  |
| Carpools                                                   | 18.0%           | 21.0%        | 19.0%          |  |  |
| Public Transportation                                      | 22.0%           | 17.0% 23.0%  |                |  |  |
| Walks to Work                                              | 6.0%            | 7.0% 5.0%    |                |  |  |
| Other Means                                                | 4.0%            | 7.0% 3.0%    |                |  |  |
| Works at Home                                              | 2.0%            | 4.0%         | 8.0%           |  |  |
| Avg. Commute Time                                          | 22.1 Minutes    | 24.6 Minutes | 25.8 Minutes   |  |  |
|                                                            |                 |              |                |  |  |
|                                                            | Local Traffic ( | Counts       |                |  |  |
| Road/Intersection Average Vehicles per D                   |                 |              | hicles per Day |  |  |
| Ogden Ave                                                  | )               | 36,000       |                |  |  |
| Main St (Southbound)                                       |                 | 22,500       |                |  |  |
| Main St (Northbo                                           | ound)           | 16,500       |                |  |  |