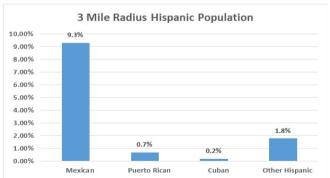

Japanese

Korean

Vietnamese

Other Asian

Other Races

**Hispanic Population (Total)** 

Mexican

Puerto Rican

| 12,293 | 12.0% |
|--------|-------|
| 9,565  | 9.3%  |
| 705    | 0.7%  |
| 196    | 0.2%  |
| 1,827  | 1.8%  |

| 5 Mile Radius |            |  |  |  |  |
|---------------|------------|--|--|--|--|
| Number        | Percentage |  |  |  |  |
| 198,165       | 79.0%      |  |  |  |  |
| 6,369         | 2.5%       |  |  |  |  |
| 617           | 0.2%       |  |  |  |  |
| 27,929        | 11.1%      |  |  |  |  |
| 11,983        | 4.8%       |  |  |  |  |
| 3,489         | 1.4%       |  |  |  |  |
| 3,068         | 1.2%       |  |  |  |  |
| 2,668         | 1.1%       |  |  |  |  |
| 4,147         | 1.7%       |  |  |  |  |
| 439           | 0.2%       |  |  |  |  |
| 2,135         | 0.9%       |  |  |  |  |
| 17,680        | 7.1%       |  |  |  |  |