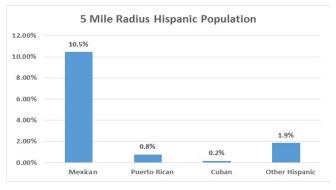

Cuban

Other Hispanic

| 1 Mile Radius |            |  |
|---------------|------------|--|
| Number        | Percentage |  |
| 17,640        | 77.7%      |  |
| 559           | 2.5%       |  |
| 81            | 0.4%       |  |
| 1,709         | 7.5%       |  |
| 426           | 1.9%       |  |
| 243           | 1.1%       |  |
| 298           | 1.3%       |  |
| 160           | 0.7%       |  |
| 384           | 1.7%       |  |
| 24            | 0.1%       |  |
| 174           | 0.8%       |  |
| 2,728         | 12.0%      |  |

| 33,214 | 13.2% |
|--------|-------|
| 26,224 | 10.5% |
| 1,889  | 0.8%  |
| 454    | 0.2%  |
| 4.647  | 1.9%  |