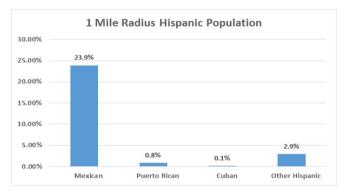

Japanese

Korean

Vietnamese

Other Asian

Other Races

**Hispanic Population (Total)** 

Mexican

Puerto Rican

| 6,295 | 27.7% |
|-------|-------|
| 5,423 | 23.9% |
| 185   | 0.8%  |
| 31    | 0.1%  |
| 656   | 2.9%  |

| 3 Mile Radius |            |  |  |
|---------------|------------|--|--|
| Number        | Percentage |  |  |
| 81,456        | 79.2%      |  |  |
| 2,367         | 2.3%       |  |  |
| 242           | 0.2%       |  |  |
| 12,563        | 12.2%      |  |  |
| 5,065         | 4.9%       |  |  |
| 1,872         | 1.8%       |  |  |
| 1,154         | 1.1%       |  |  |
| 1,271         | 1.2%       |  |  |
| 2,210         | 2.1%       |  |  |
| 166           | 0.2%       |  |  |
| 825           | 0.8%       |  |  |
| 6,199         | 6.0%       |  |  |