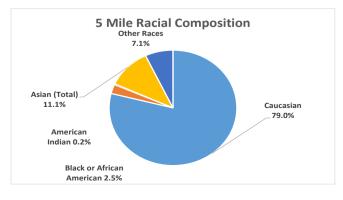

# Racial Demographics for AnyTown, USA

#### Race

Caucasian

Black or African American

American Indian

Asian (Total)

Asian Indian

Chinese

Filipino

Japanese

Korean

Vietnamese

Other Asian

Other Races

**Hispanic Population (Total)** 

Mexican

Puerto Rican

Cuban

Other Hispanic

| 1 Mile Radius |            |  |
|---------------|------------|--|
| Number        | Percentage |  |
| 17,640        | 77.7%      |  |
| 559           | 2.5%       |  |
| 81            | 0.4%       |  |
| 1,709         | 7.5%       |  |
| 426           | 1.9%       |  |
| 243           | 1.1%       |  |
| 298           | 1.3%       |  |
| 160           | 0.7%       |  |
| 384           | 1.7%       |  |
| 24            | 0.1%       |  |
| 174           | 0.8%       |  |
| 2,728         | 12.0%      |  |

| 12,293 | 12.0% |
|--------|-------|
| 9,565  | 9.3%  |
| 705    | 0.7%  |
| 196    | 0.2%  |
| 1,827  | 1.8%  |

| 5 Mile Radius |            |  |  |  |  |
|---------------|------------|--|--|--|--|
| Number        | Percentage |  |  |  |  |
| 198,165       | 79.0%      |  |  |  |  |
| 6,369         | 2.5%       |  |  |  |  |
| 617           | 0.2%       |  |  |  |  |
| 27,929        | 11.1%      |  |  |  |  |
| 11,983        | 4.8%       |  |  |  |  |
| 3,489         | 1.4%       |  |  |  |  |
| 3,068         | 1.2%       |  |  |  |  |
| 2,668         | 1.1%       |  |  |  |  |
| 4,147         | 1.7%       |  |  |  |  |
| 439           | 0.2%       |  |  |  |  |
| 2,135         | 0.9%       |  |  |  |  |
| 17,680        | 7.1%       |  |  |  |  |