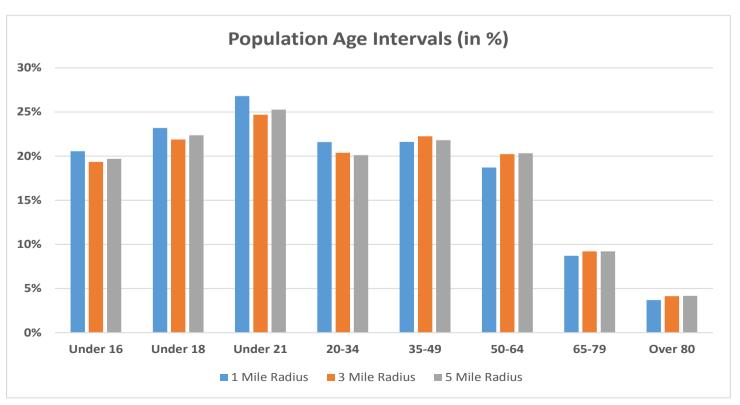

# Age Demographics for AnyTown, USA

| TOTAL POPULATION  |
|-------------------|
| Under 5 years     |
| 5 TO 9 years      |
| 10 to 14 years    |
| 15 to 19 years    |
| 20 to 24 years    |
| 25 to 29 years    |
| 30 to 34 years    |
| 35 to 39 years    |
| 40 to 44 years    |
| 45 to 49 years    |
| 50 to 54 years    |
| 55 to 59 years    |
| 60 to 64 years    |
| 65 to 69 years    |
| 70 to 74 years    |
| 75 to 79 years    |
| 80 to 84 years    |
| 85 years and over |

| 1 Mile | Radius     | 3 Mile Radius |            | 5 Mile Radius |            |
|--------|------------|---------------|------------|---------------|------------|
| Number | Percentage | Number        | Percentage | Number        | Percentage |
| 22,717 | 100.00%    | 102,827       | 100.00%    | 250,760       | 100.00%    |
| 1,620  | 7.13%      | 6,248         | 6.08%      | 15,299        | 6.10%      |
| 1,376  | 6.06%      | 6,028         | 5.86%      | 15,092        | 6.02%      |
| 1,384  | 6.09%      | 6,287         | 6.11%      | 15,676        | 6.25%      |
| 1,454  | 6.40%      | 5,952         | 5.79%      | 15,113        | 6.03%      |
| 1,446  | 6.37%      | 5,533         | 5.38%      | 13,869        | 5.53%      |
| 1,755  | 7.73%      | 8,114         | 7.89%      | 19,003        | 7.58%      |
| 1,706  | 7.51%      | 7,301         | 7.10%      | 17,534        | 6.99%      |
| 1,617  | 7.12%      | 7,260         | 7.06%      | 17,233        | 6.87%      |
| 1,598  | 7.03%      | 7,403         | 7.20%      | 17,840        | 7.11%      |
| 1,694  | 7.46%      | 8,216         | 7.99%      | 19,612        | 7.82%      |
| 1,804  | 7.94%      | 8,228         | 8.00%      | 20,164        | 8.04%      |
| 1,381  | 6.08%      | 6,887         | 6.70%      | 17,008        | 6.78%      |
| 1,065  | 4.69%      | 5,673         | 5.52%      | 13,793        | 5.50%      |
| 816    | 3.59%      | 4,015         | 3.90%      | 9,816         | 3.91%      |
| 582    | 2.56%      | 2,960         | 2.88%      | 7,185         | 2.87%      |
| 580    | 2.55%      | 2,484         | 2.42%      | 6,067         | 2.42%      |
| 439    | 1.93%      | 2,074         | 2.02%      | 5,058         | 2.02%      |
| 400    | 1.76%      | 2,164         | 2.10%      | 5,398         | 2.15%      |

| 16 Years and over |
|-------------------|
| 18 Years and over |
| 21 Years and over |
| 62 Years and over |
| 65 Years and over |

Median Age

| - L | 37.0   |        | 37. <del>4</del> |        | 37.4    |        |
|-----|--------|--------|------------------|--------|---------|--------|
|     |        |        |                  |        |         |        |
|     | 18,046 | 79.44% | 82,938           | 80.66% | 201,380 | 80.31% |
|     | 17,451 | 76.82% | 80,329           | 78.12% | 194,694 | 77.64% |
|     | 16,627 | 73.19% | 77,434           | 75.31% | 187,429 | 74.74% |
|     | 3,428  | 15.09% | 17,024           | 16.56% | 41,559  | 16.57% |
|     | 2,817  | 12.40% | 13,697           | 13.32% | 33,524  | 13.37% |