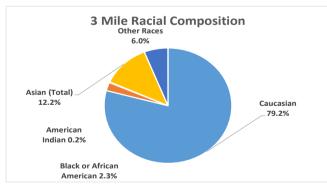

# Racial Demographics for AnyTown, USA

#### Race

Caucasian

Black or African American

American Indian

Asian (Total)

Asian Indian

Chinese

Filipino

| 6,295 | 27.7% |
|-------|-------|
| 5,423 | 23.9% |
| 185   | 0.8%  |
| 31    | 0.1%  |
| 656   | 2.9%  |

| 3 Mile Radius |            |  |  |
|---------------|------------|--|--|
| Number        | Percentage |  |  |
| 81,456        | 79.2%      |  |  |
| 2,367         | 2.3%       |  |  |
| 242           | 0.2%       |  |  |
| 12,563        | 12.2%      |  |  |
| 5,065         | 4.9%       |  |  |
| 1,872         | 1.8%       |  |  |
| 1,154         | 1.1%       |  |  |
| 1,271         | 1.2%       |  |  |
| 2,210         | 2.1%       |  |  |
| 166           | 0.2%       |  |  |
| 825           | 0.8%       |  |  |
| 6,199         | 6.0%       |  |  |