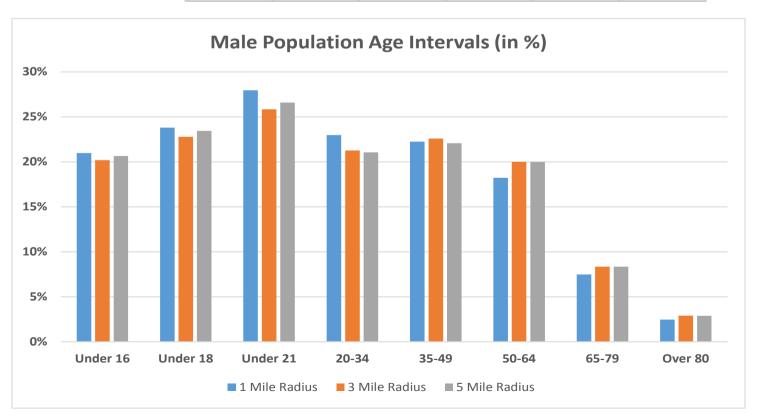

# Male Population Demographics for AnyTown, USA

| TOTAL POPULATION  |
|-------------------|
| Under 5 years     |
| 5 TO 9 years      |
| 10 to 14 years    |
| 15 to 19 years    |
| 20 to 24 years    |
| 25 to 29 years    |
| 30 to 34 years    |
| 35 to 39 years    |
| 40 to 44 years    |
| 45 to 49 years    |
| 50 to 54 years    |
| 55 to 59 years    |
| 60 to 64 years    |
| 65 to 69 years    |
| 70 to 74 years    |
| 75 to 79 years    |
| 80 to 84 years    |
| 85 years and over |

| 1 Mile Radius |            | 3 Mile Radius |            | 5 Mile Radius |            |
|---------------|------------|---------------|------------|---------------|------------|
| Number        | Percentage | Number        | Percentage | Number        | Percentage |
| 11,357        | 100.00%    | 50,669        | 100.00%    | 122,507       | 100.00%    |
| 843           | 7.42%      | 3,224         | 6.36%      | 7,878         | 6.43%      |
| 697           | 6.14%      | 3,061         | 6.04%      | 7,614         | 6.22%      |
| 691           | 6.08%      | 3,245         | 6.40%      | 8,104         | 6.62%      |
| 791           | 6.96%      | 3,091         | 6.10%      | 7,858         | 6.41%      |
| 802           | 7.06%      | 2,855         | 5.63%      | 7,091         | 5.79%      |
| 915           | 8.06%      | 4,152         | 8.19%      | 9,665         | 7.89%      |
| 893           | 7.86%      | 3,763         | 7.43%      | 9,042         | 7.38%      |
| 851           | 7.49%      | 3,777         | 7.45%      | 8,814         | 7.19%      |
| 811           | 7.14%      | 3,700         | 7.30%      | 8,776         | 7.16%      |
| 864           | 7.61%      | 3,967         | 7.83%      | 9,441         | 7.71%      |
| 901           | 7.93%      | 4,068         | 8.03%      | 9,760         | 7.97%      |
| 668           | 5.88%      | 3,314         | 6.54%      | 8,223         | 6.71%      |
| 501           | 4.41%      | 2,752         | 5.43%      | 6,491         | 5.30%      |
| 372           | 3.28%      | 1,883         | 3.72%      | 4,531         | 3.70%      |
| 244           | 2.15%      | 1,304         | 2.57%      | 3,127         | 2.55%      |
| 233           | 2.05%      | 1,043         | 2.06%      | 2,562         | 2.09%      |
| 158           | 1.39%      | 777           | 1.53%      | 1,910         | 1.56%      |
| 122           | 1.07%      | 693           | 1.37%      | 1,620         | 1.32%      |

| 16 Years and over |
|-------------------|
| 18 Years and over |
| 21 Years and over |
| 62 Years and over |

65 Years and over

Median Age

35.3

| 8,974 | 79.02% | 40,439 | 79.81% | 97,203 | 79.34% |
|-------|--------|--------|--------|--------|--------|
| 8,654 | 76.20% | 39,129 | 77.22% | 93,798 | 76.57% |
| 8,183 | 72.05% | 37,575 | 74.16% | 89,943 | 73.42% |
| 1,413 | 12.44% | 7,295  | 14.40% | 17,473 | 14.26% |
| 1,129 | 9.94%  | 5,700  | 11.25% | 13,750 | 11.22% |