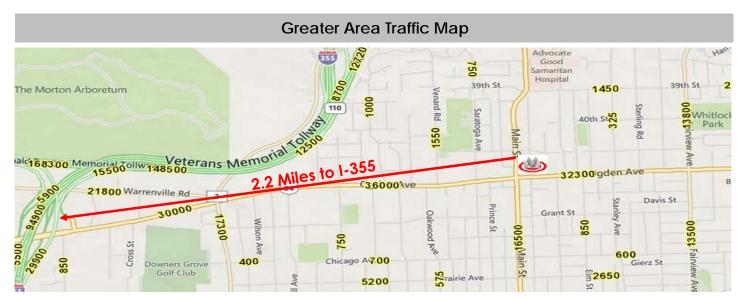

| Traffic Radar                                              |                 |              |                |  |  |
|------------------------------------------------------------|-----------------|--------------|----------------|--|--|
| Aı                                                         | rea Commutino   | g Statistics |                |  |  |
| Commuting Method 1 Mile Radius 3 Mile Radius 5 Mile Radius |                 |              |                |  |  |
| Drives Alone                                               | 48.0%           | 44.0%        | 42.0%          |  |  |
| Carpools                                                   | 18.0%           | 21.0%        | 19.0%          |  |  |
| Public Transportation                                      | 22.0%           | 17.0% 23.0%  |                |  |  |
| Walks to Work                                              | 6.0%            | 7.0% 5.0%    |                |  |  |
| Other Means                                                | 4.0%            | 7.0% 3.0%    |                |  |  |
| Works at Home                                              | 2.0%            | 4.0%         | 8.0%           |  |  |
| Avg. Commute Time                                          | 22.1 Minutes    | 24.6 Minutes | 25.8 Minutes   |  |  |
|                                                            |                 |              |                |  |  |
|                                                            | Local Traffic ( | Counts       |                |  |  |
| Road/Intersection Average Vehicles per D                   |                 |              | hicles per Day |  |  |
| Ogden Ave                                                  | )               | 36,000       |                |  |  |
| Main St (Southbound)                                       |                 | 22,500       |                |  |  |
| Main St (Northbo                                           | ound)           | 16,500       |                |  |  |