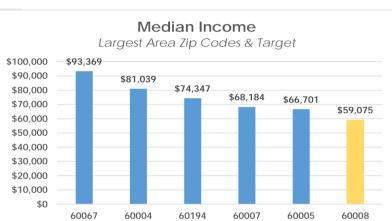

### Summary Highlights for the Zip Codes with a Five Mile Radius of AnyTown, USA

| Zip Code | Distance<br>(Miles) | Population | Median Income | Total Estimated<br>Zip Code Income | Households | Median Age |
|----------|---------------------|------------|---------------|------------------------------------|------------|------------|
| 60008    | 0.00                | 22,717     | \$59,075      | \$622,771,586                      | 8,494      | 37.0       |
| 60173    | 1.87                | 12,217     | \$64,127      | \$479,658,000                      | 6,000      | 33.1       |
| 60005    | 2.58                | 29,308     | \$66,701      | \$1,124,212,365                    | 12,231     | 41.1       |
| 60067    | 2.68                | 38,585     | \$93,369      | \$1,821,904,308                    | 15,003     | 41.4       |
| 60004    | 3.49                | 50,582     | \$81,039      | \$1,978,655,744                    | 19,456     | 42.4       |
| 60195    | 3.68                | 4,769      | \$70,500      | \$175,186,480                      | 2,038      | 30.5       |
| 60074    | 3.74                | 38,985     | \$62,172      | \$1,058,235,618                    | 13,827     | 34.1       |
| 60007    | 4.75                | 33,820     | \$68,184      | \$1,111,723,893                    | 13,419     | 42.5       |
| 60194    | 4.89                | 19,777     | \$74,347      | \$638,224,812                      | 7,599      | 39.0       |