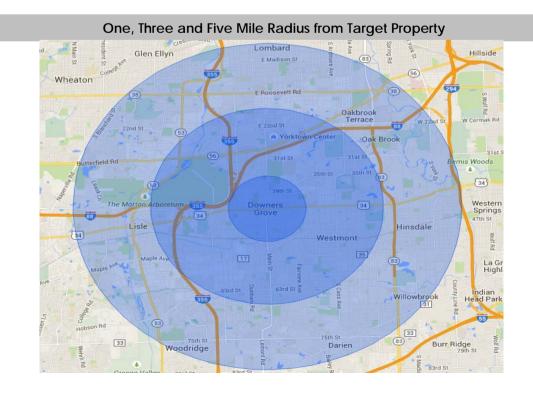

### Summary Highlights for the One Mile, Three Mile and Five Mile Radius from the Target Address

| Radius            | Population | Median Income | Total Estimated Income | Households | Median Age |
|-------------------|------------|---------------|------------------------|------------|------------|
| One Mile Radius   | 22,717     | \$59,075      | \$622,771,586          | 8,494      | 37.0       |
| Three Mile Radius | 102,827    | \$74,717      | \$4,048,546,259        | 41,728     | 39.4       |
| Five Mile Radius  | 250,760    | \$73,053      | \$9,010,572,806        | 98,067     | 39.4       |